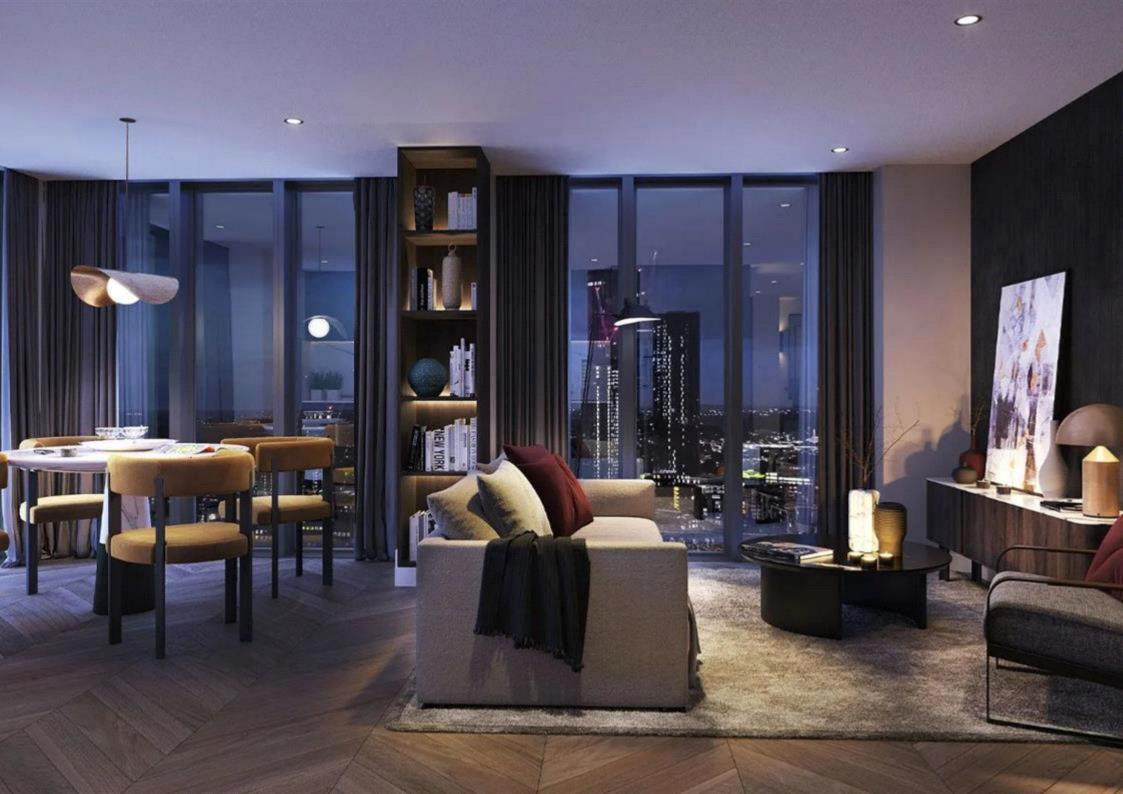

Designed to accommodate flexible living, each OPEN-LIVING ROOM captures the essence of comfort and luxury.

FULLY INTEGRATED LUXURY KITCHENS, designed to be a sanctuary for living, socialising and relaxing.

Residents can delight guests in their open-plan dining space, characterised by HERRINGBONE FLOORING, soft downlighting and ventilation doors.

Unparralled views of Manchester City Centre from your own PRIVATE OBSERVATORY.