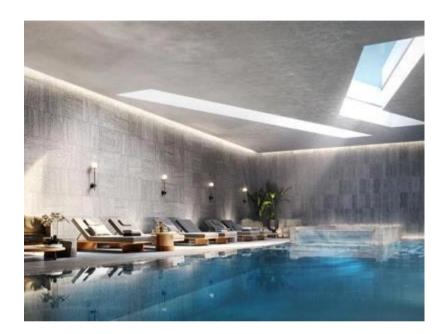

Overlooking the vibrant Northern Quarter, the 7th floor club lounge includes Paganini's lounge & garden terrace also available for private hire; innovative co-working space with private booths and private dining areas for residents to delight guests. Luxury extends through the entire building, with a state-of-the-art leisure suite comprised of a 2,000 sq. foot swimming pool and relaxing spa pool.

## £467,320

exposed brickwork, providing a secluded urban garden in the heart of the city centre.

A grand hotel-style lobby centered around a 360 DEGREE FIREPIT for a sense of arrival every day.

Residents have their own PRIVATE SWIMMING POOL and relaxing spa pool, with skylight windows emitting natural daylight.