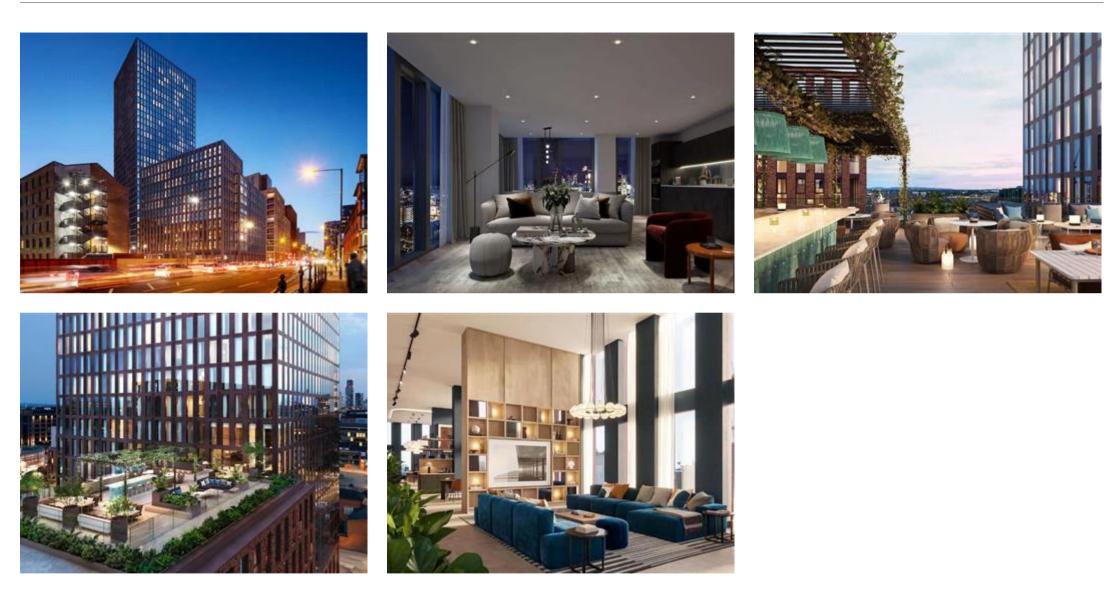

SEVENTH FLOOR RESIDENT LOUNGE combines casual comfort and five-star luxury, providing the perfect ambience for both work and play.

A whole floor dedicated to leisure and amenity space, including PAGANINI'S ROOFTOP TERRACE & LOUNGE, luxury co-working space, and private dining space.

A flagship development in the heart of Manchester's iconic NORTHERN QUARTER

The ground-floor COURTYARD combines lush greenery with