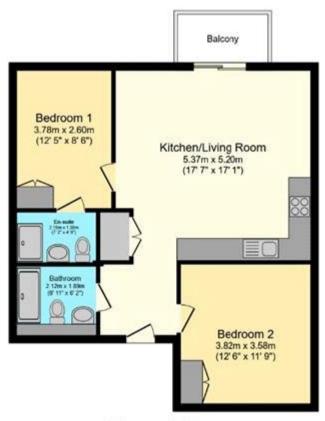

## **Tenure**

Leasehold

Floor Plan

Floor area 65.2 sq.m. (702 sq.ft.) approx

Total floor area 65.2 sq.m. (702 sq.ft.) approx

This Floor Plan is for illustration purposes only and may not be representative of the property. The position and size of doors, windows and other features are approximate. Unauthorized reproduction prohibited. © PropertyBOX.