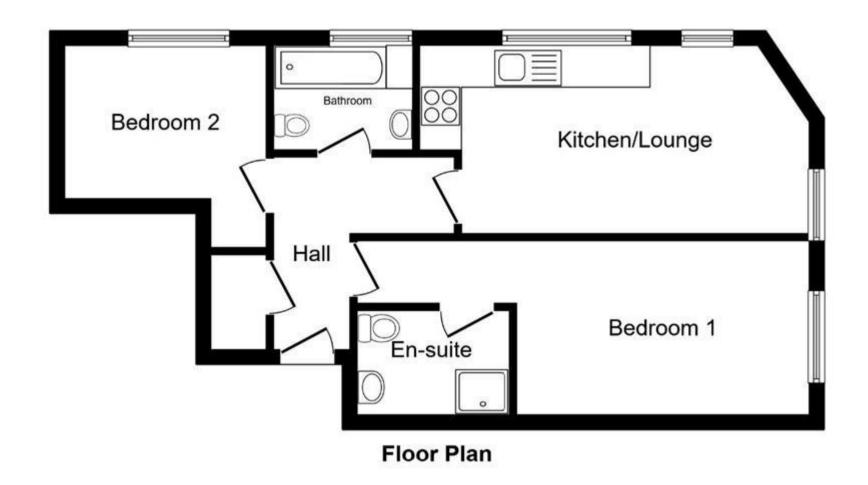

## **Description**

\*\*\*A GREAT INVESTMENT OPPERTUNITY\*\*\*A CITY CENTRE TWO BED, TWO BATHROOM APARTMENT ON THE LOWER GROUND FLOOR IN SPINNERS MILL LOCATED IN THE POPULAR ANCOATS AREA.

The property benefits from an entrance hall that gives access to all area as well as a storage cupboard which has space and plumbing for a washing machine. There are two double bedrooms, one which comes with an en-suite, a family bathroom and a open plan living, kitchen and dining area.

## Tenure

Leasehold

This plan is for illustration purposes only and may not be representative of the property. Plan not to scale.

|                                             | Current | Potentia |
|---------------------------------------------|---------|----------|
| Very energy efficient - lower running costs |         |          |
| (92-100) 🛕                                  |         |          |
| (81-91) B                                   |         |          |
| (69-80)                                     |         |          |
| (55-68)                                     | 57      | 57       |
| (39-54)                                     |         |          |
| (21-38)                                     |         |          |