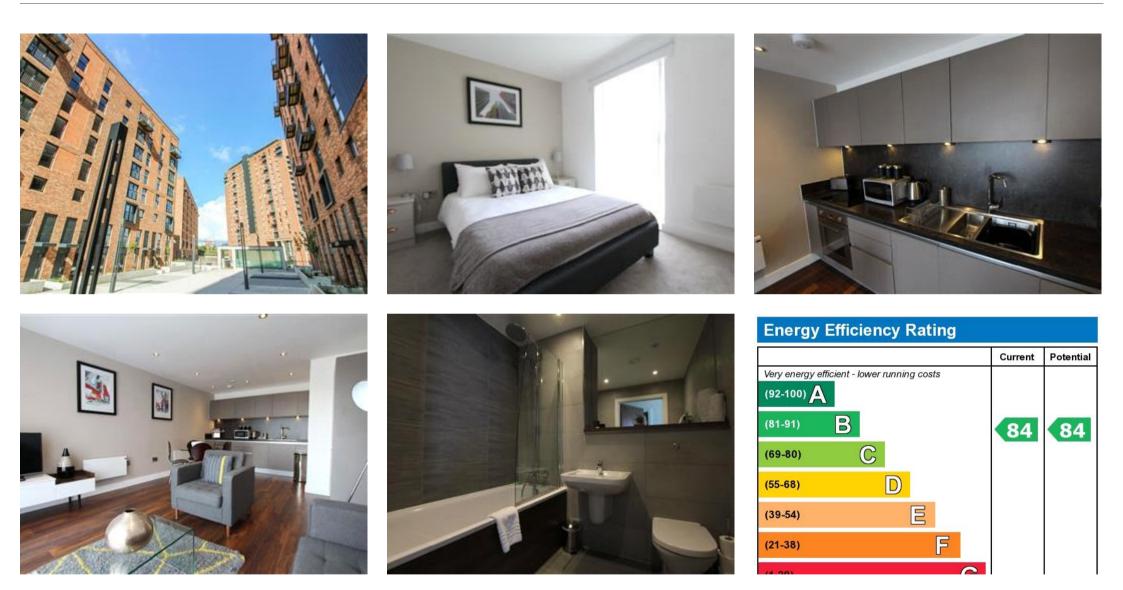

## Description

ONE-BED APARTMENT SITUATED IN THE SOUGHT-AFTER WILBURM BASIN DEVELOPMENT LOCATED ONLY A TEN-MINUTE WALK TO DEANSGATE AND CASTLEFIELD WITH EXCELLENT ACCESS TO MANCHESTER RING ROAD.

The apartment briefly comprises from a large open plan living room with Juliet balcony, a modern fully fitted kitchen, a spacious double bedroom and a main three piece bathroom suite. The building also benefits from a 24 hour concierge, onsite gym and cinema room.

\*\*\*AGENT NOTE\*\*\*Pictures taken for marketing purposes, not of exact unit.

Council Tax Band: B Tenure: Leasehold (242 years) Ground Rent: £300 per year Service Charge: £1,397.18 per year