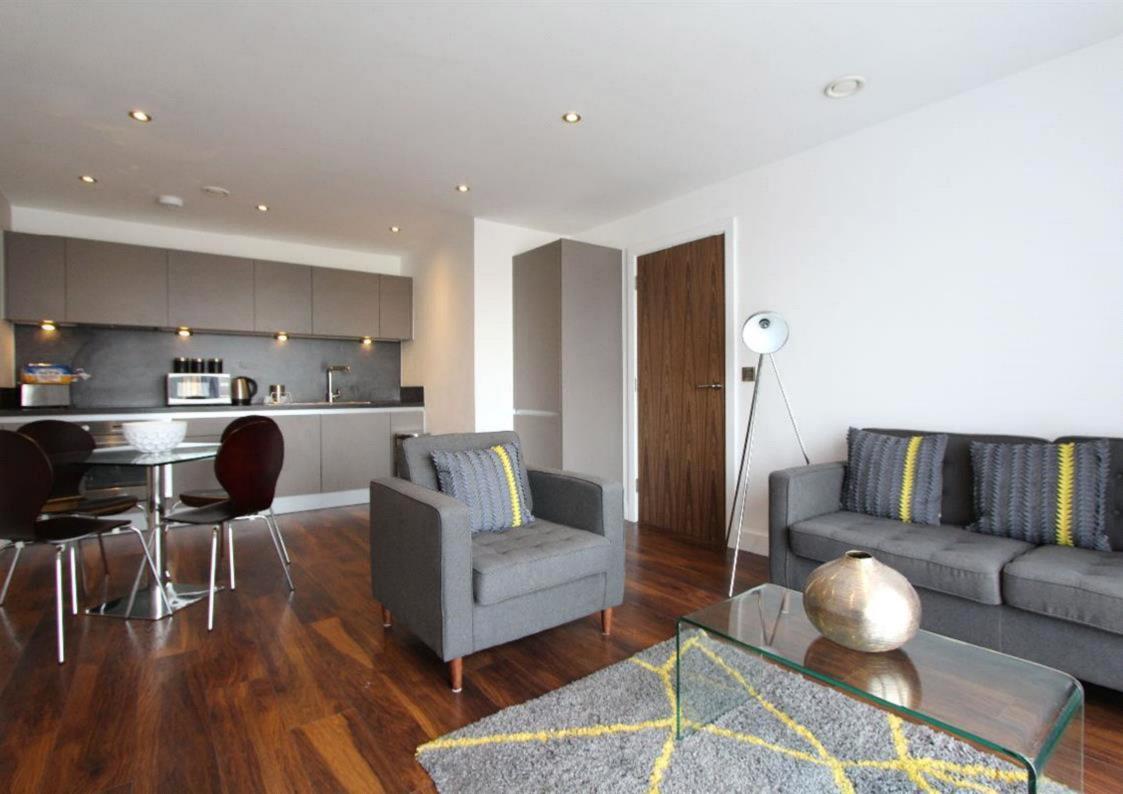

## Description

ONE-BED APARTMENT SITUATED IN THE SOUGHT-AFTER WILBURM BASIN DEVELOPMENT LOCATED ONLY A TEN-MINUTE WALK TO DEANSGATE AND CASTLEFIELD WITH EXCELLENT ACCESS TO MANCHESTER RING ROAD.

The apartment briefly comprises from a large open plan living room with Juliet balcony, a modern fully fitted kitchen, a spacious double bedroom and a main three piece bathroom suite. The building also benefits from a 24 hour concierge, onsite gym and cinema room.

\*\*\*AGENT NOTE\*\*\*Pictures taken for marketing purposes, not of exact unit.

Council Tax Band: B Tenure: Leasehold (242 years) Ground Rent: £300 per year Service Charge: £1,397.18 per year