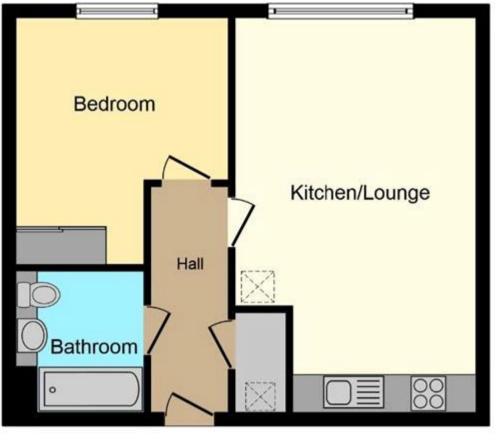

## £179,000 Leasehold

Floor Plan

This Floor Plan is for illustration purposes only and may not be representative of the property. The position and size of doors, windows and other features are approximate. Unauthorized reproduction prohibited, its PropertyBOX