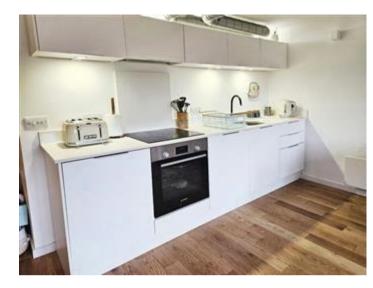

## **Description**

A COZY ONE BEDROOM APARTMENT THAT COMES WITH PARKING ON THE THIRD FLOOR IN THE CONVERTED DEVELOPMENT OF ELISABETH MILL SITUATED IN STOCKPORT. This property benefits from an open plan living room and kitchen area with exposed brick work, shower room and spacious one double bedroom.

This property is located in the converted Elisabeth Mill with an array of high specification features such as integrated kitchen appliances, a video entry intercom system plus much more. There is a range of local amenities nearby such as 2 minutes from the Houldsworth Golf Club, 5 minutes from local shopping centre and 10 minutes from Reddish South Station along with several options of public transport links which provide easy access into Manchester City Centre.