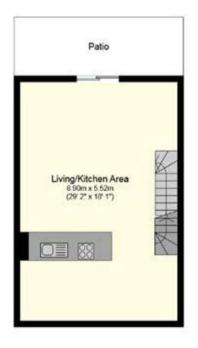

This modern property comes with five bedrooms, two of which have en suites, a family bathroom and a ground-floor WC. The main living area is on the first floor and is open plan and very spacious it also benefits from a private patio garden. Off of two of the bedrooms, there are private balconies that have enough room for a seated area.

## Tenure

Leasehold

**Ground Floor** 

Floor area 47.0 sq. m. (506 sq. ft.) approx

First Floor

Floor area 47.0 sq. m. (506 sq. ft.) approx

**Second Floor** 

Floor area 44.0 sq. m. (474 sq. ft.) approx

**Third Floor** 

Floor area 29.0 sq. m. (312 sq. ft.) approx

Total floor area 167.0 sq. m. (1,798 sq. ft.) approx

This Floor Plan is for illustration purposes only and may not be representative of the property. The position and size of doors, windows and other features are approximate. Unauthorized reproduction prohibited. © Property