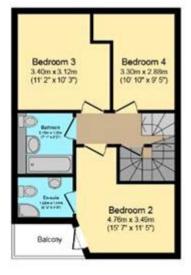

This modern property comes with five bedrooms, two of which have en suites, a family bathroom and a ground-floor WC. The main living area is on the first floor and is open plan and very spacious it also benefits from a private patio garden. Off of two of the bedrooms, there are private balconies that have enough room for a seated area.

## Tenure

Leasehold

**Ground Floor** 

Floor area 47.0 sq. m. (506 sq. ft.) approx

First Floor

Floor area 47.0 sq. m. (506 sq. ft.) approx

**Second Floor** 

Floor area 44.0 sq. m. (474 sq. ft.) approx

**Third Floor** 

Floor area 29.0 sq. m. (312 sq. ft.) approx

Total floor area 167.0 sq. m. (1,798 sq. ft.) approx

This Floor Plan is for illustration purposes only and may not be representative of the property. The position and size of doors, windows and other features are approximate. Unauthorized reproduction prohibited. © Property