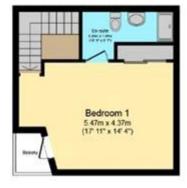

## Tenure

Leasehold

**Ground Floor** 

Floor area 47.0 sq. m. (506 sq. ft.) approx

First Floor

Floor area 47.0 sq. m. (506 sq. ft.) approx

**Second Floor** 

Floor area 44.0 sq. m. (474 sq. ft.) approx

**Third Floor** 

Floor area 29.0 sq. m. (312 sq. ft.) approx

Total floor area 167.0 sq. m. (1,798 sq. ft.) approx

This Floor Plan is for illustration purposes only and may not be representative of the property. The position and size of doors, windows and other features are approximate. Unauthorized reproduction prohibited. © Property