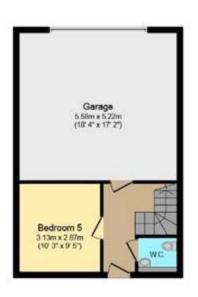

## **Description**

A RARE AND STUNNING FIVE-BEDROOM TOWNHOUSE LOCATED IN THE HEART OF ANCOATS, IDEAL FOR ANY INVESTOR OR SOMEONE LOOKING TO EXPERIENCE CITY LIVING LIFE. This property is spread out across four floors and benefits from a secure and private double garage and underfloor heating throughout.

This modern property comes with five bedrooms, two of which have en suites, a family bathroom and a ground-floor WC. The main living area is on the first floor and is open plan and very spacious it also benefits from a private patio garden. Off of two of the bedrooms, there are private balconies that have enough room for a seated area.

## Tenure

Leasehold

**Ground Floor** 

Floor area 47.0 sq. m. (506 sq. ft.) approx

First Floor

Floor area 47.0 sq. m. (506 sq. ft.) approx

**Second Floor** 

Floor area 44.0 sq. m. (474 sq. ft.) approx

**Third Floor** 

Floor area 29.0 sq. m. (312 sq. ft.) approx

Total floor area 167.0 sq. m. (1,798 sq. ft.) approx

This Floor Plan is for illustration purposes only and may not be representative of the property. The position and size of doors, windows and other features are approximate. Unauthorized reproduction prohibited. © Property