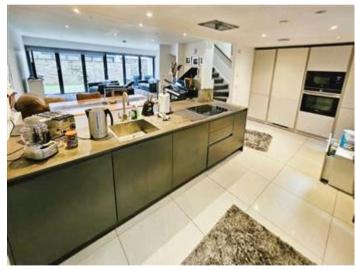

This modern property comes with five bedrooms, two of which have en suites, a family bathroom and a ground-floor WC. The main living area is on the first floor and is open plan and very spacious it also benefits from a private patio garden. Off of two of the bedrooms, there are private balconies that have enough room for a seated area.