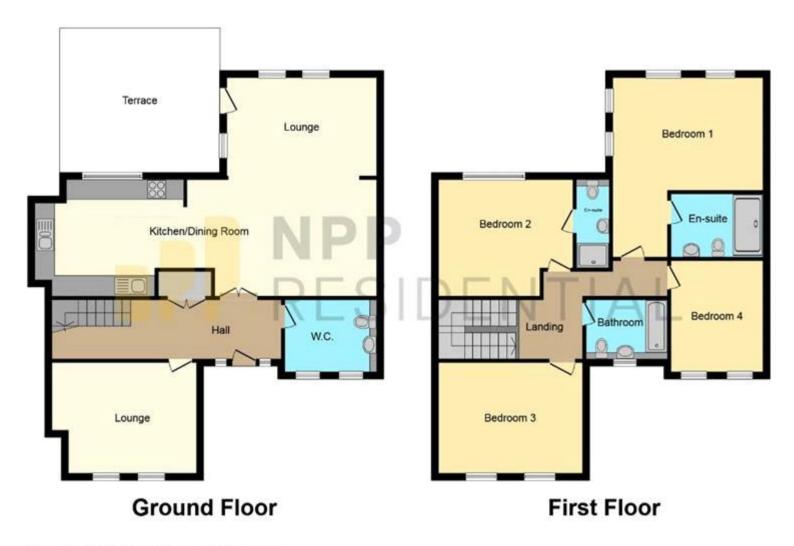

The house which is situated in the sought-after area of Broughton benefits from 4 spacious double bedrooms, two of which come with an en suite, a family bathroom, an open plan living kitchen and dining area, a second lounge, as well as a separate ground floor WC.

## **Tenure**

Share of Freehold

Total floor area 167.9 sq.m. (1,808 sq.ft.) approx

This plan is for illustration purposes only and may not be representative of the property. Plan not to scale. Powered by PropertyBox