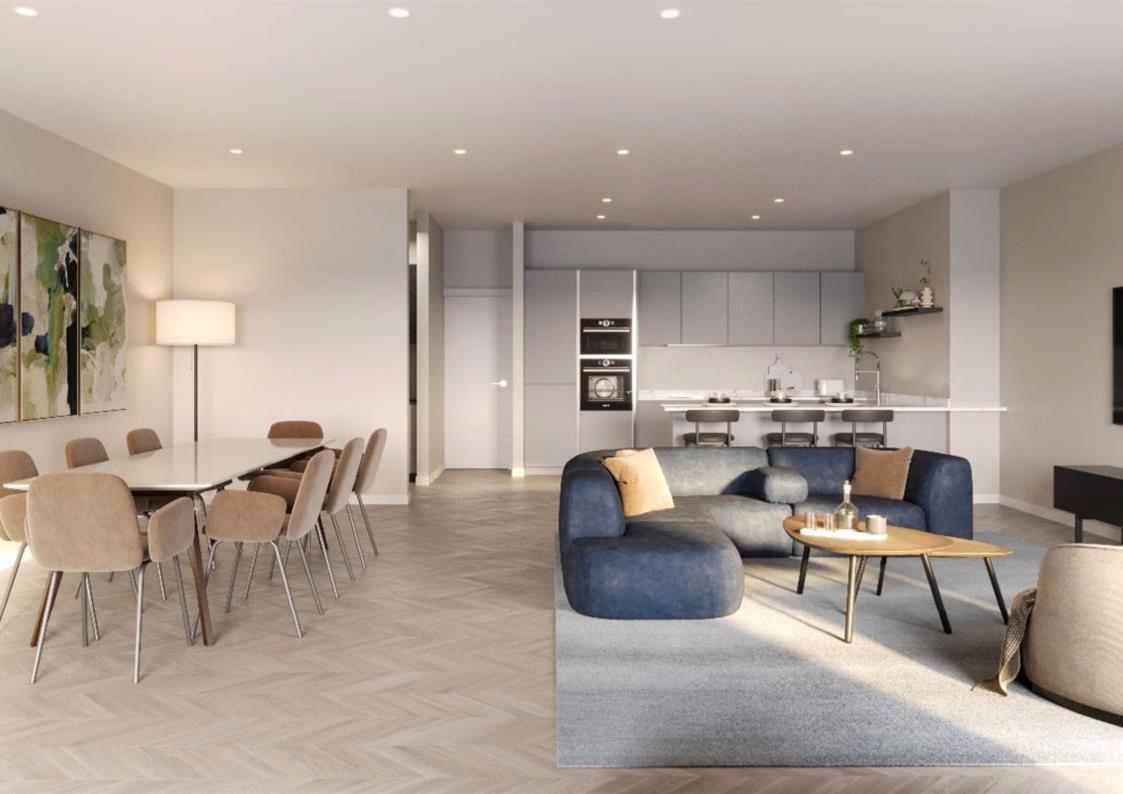

## **Description**

NPP Residential is delighted to welcome you to Carmona Court, a brand-new and spectacular development on Cavendish Road. This spacious 3-bed lower ground apartment is not only luxurious but spacious living. With outside space, utility room, and allocated parking.

The lower ground apartment which is situated in the sought-after area of Broughton benefits from 3 spacious double bedrooms, one of which comes with an en suite, a family bathroom, an open plan living kitchen and dining area, a utility room, as well as a separate WC.

The high-end finish to this home gives a sense of comfort and elegance. The home comes with custom-designed bathrooms featuring stylish Italian wall and floor tiles giving you a relaxed and spa-like atmosphere.

Equipped with top-of-the-line appliances from the fully fitted Wren kitchen and utility room, fob access and intercom system, and one parking space with the ability to install an EV charging point. This home offers you everything to give you total peace of mind.