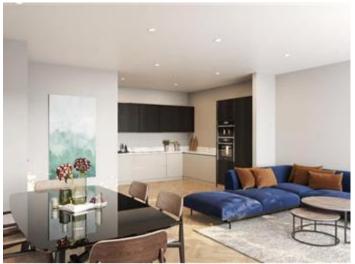

The ground-floor apartment which is situated in the sought-after area of Broughton benefits from 2 spacious double bedrooms, one of which comes with an en suite, a family bathroom, and an open-plan living kitchen and dining area.

The high-end finish to this home gives a sense of comfort and elegance. The home comes with custom-designed bathrooms featuring stylish Italian wall and floor tiles giving you a relaxed and spa-like atmosphere.

Equipped with top-of-the-line appliances from the fully fitted Wren kitchen with Kashering sinks, fob access, and intercom system, and one parking space with the ability to install an EV charging point. This home offers you everything to give you total peace of mind.