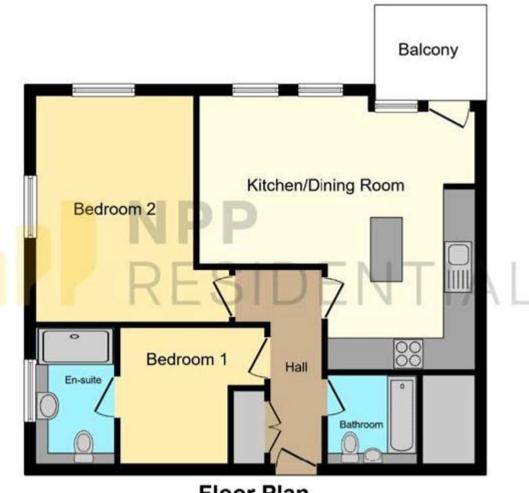

The second-floor apartment which is situated in the sought-after area of Broughton benefits from 2 spacious double bedrooms, one of which comes with an en suite, a family bathroom, and an open-plan living kitchen and dining area.

## **Tenure**

Share of Freehold

Floor Plan

This plan is for illustration purposes only and may not be representative of the property. Plan not to scale. Powered by PropertyBox

Viewing by appointment only NPP Residential - Head Office