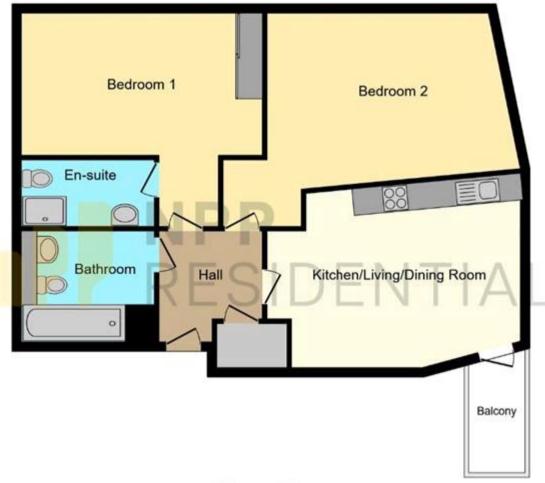

The property benefits from an open-plan living room, kitchen and dining area. Two double bedrooms, one with an en-suite and fitted wardrobes and a family bathroom. The property also has a private balcony and an allocated underground parking space.

## **Tenure**

Leasehold

Floor Plan

This plan is for illustration purposes only and may not be representative of the property. Plan not to scale. Powered by PropertyBox

|                         |                  |     | Current | Potentia |
|-------------------------|------------------|-----|---------|----------|
| Very energy efficient - | lower running co | sts |         |          |
| (92-100) <b>A</b>       |                  |     |         |          |
| (81-91) <b>B</b>        |                  |     | 82      | 86       |
| (69-80)                 | C                |     | 02      |          |
| (55-68)                 | D                |     |         |          |
| (39-54)                 | E                |     |         |          |
| (21-38)                 |                  | E   |         |          |