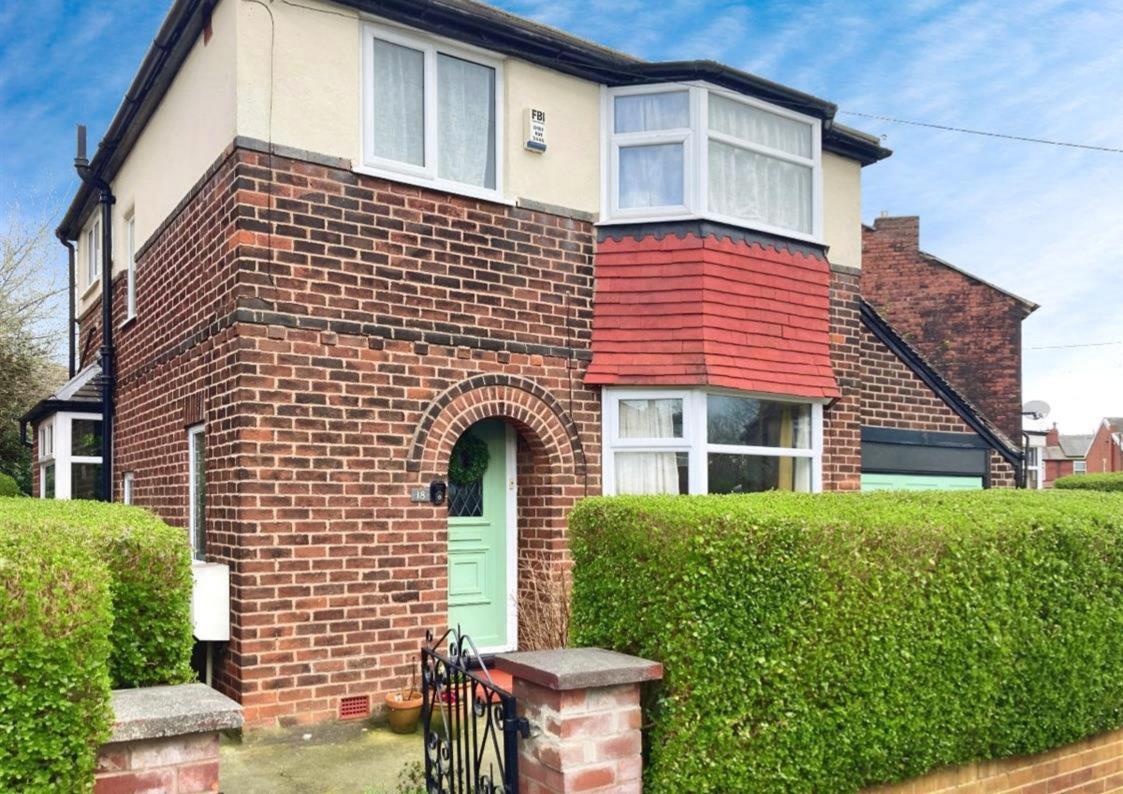

## Tenby Road, Stockport

Charming detached home

## Description

A TRULY CHARMING THREE-BED DETACHED 1930'S HOME THAT WOULD BE IDEAL FOR ANY FAMILY AND FULL OF ABSOLUTE CHARACTER. This home benefits from two reception rooms a spacious kitchen, three bedrooms a family bathroom, and a garage.

As you first enter the home you are welcomed into a spacious entrance hall that allows access to all the ground-floor rooms and a staircase to the first floor. The front family room comes with a large bay window which brightens up the room with natural light. Then the second family room which can also be used as a family dining room comes with double patio doors that lead out to the rear garden. The kitchen comes with base-level units and space for a washing machine and fridge-freezer as well as a bay window to the side of the property and another to the rear of the property. The first floor comes with two double bedrooms and one single room as well as a spacious family bathroom. The exterior of the home comes with not only a lovely back garden but a side garden which is south facing, there is also a private garage and a small drive to the front of the home, This home is perfect for any family.