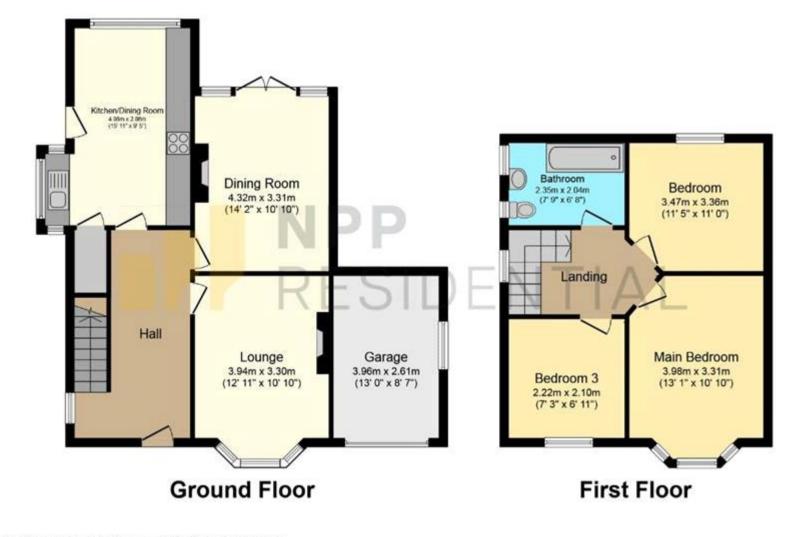

As you first enter the home you are welcomed into a spacious entrance hall that allows access to all the ground-floor rooms and a staircase to the first floor. The front family room comes with a large bay window which brightens up the room with natural light. Then the second family room which can also be used as a family dining room comes with double patio doors that lead out to the rear garden. The kitchen comes with base-level units and space for a washing machine and fridge-freezer as well as a bay window to the side of the property and another to the rear of the property. The first floor comes with two double bedrooms and one single room as well as a spacious family bathroom. The exterior of the home comes with not only a lovely back garden but a side garden which is south facing, there is also a private garage and a small drive to the front of the home, This home is perfect for any family.

## Tenure

Freehold

Total floor area 116.9 sq.m. (1,258 sq.ft.) approx

This plan is for illustration purposes only and may not be representative of the property. Plan not to scale. Powered by PropertyBox

Viewing by appointment only NPP Residential - Head Office 22 Lloyd Street, Manchester M2 5WA Tel: 0161 639 0050 Email: info@nppresidential.co.uk Website: https://nppresidential.co.uk/