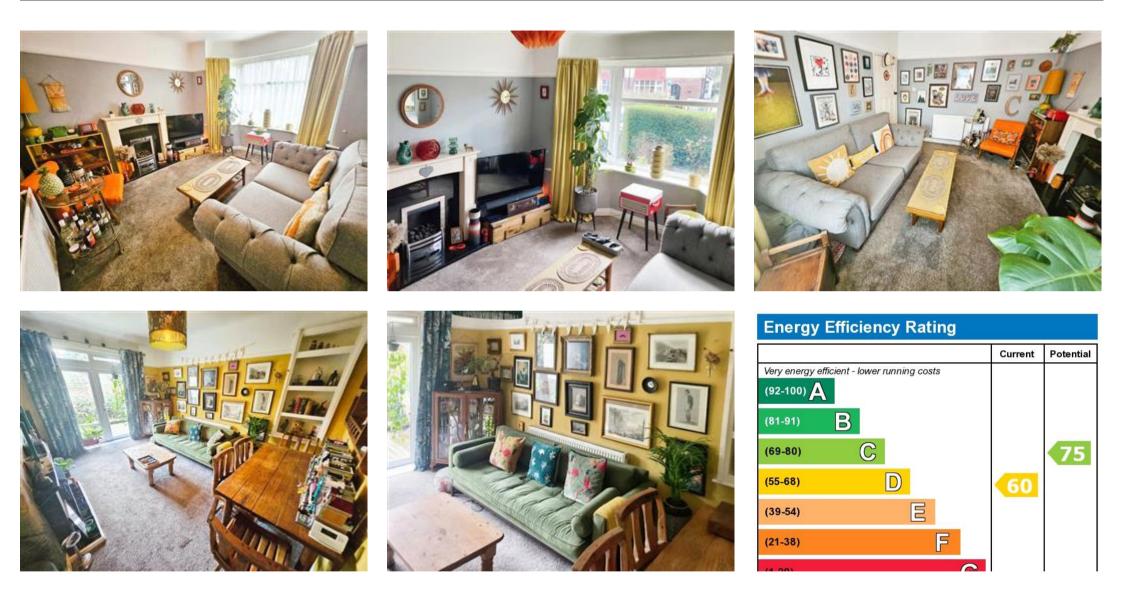

As you first enter the home you are welcomed into a spacious entrance hall that allows access to all the ground-floor rooms and a staircase to the first floor. The front family room comes with a large bay window which brightens up the room with natural light. Then the second family room which can also be used as a family dining room comes with double patio doors that lead out to the rear garden. The kitchen comes with base-level units and space for a washing machine and fridge-freezer as well as a bay window to the side of the property and another to the rear of the property. The first floor comes with two double bedrooms and one single room as well as a spacious family bathroom. The exterior of the home comes with not only a lovely back garden but a side garden which is south facing, there is also a private garage and a small drive to the front of the home, This home is perfect for any family.