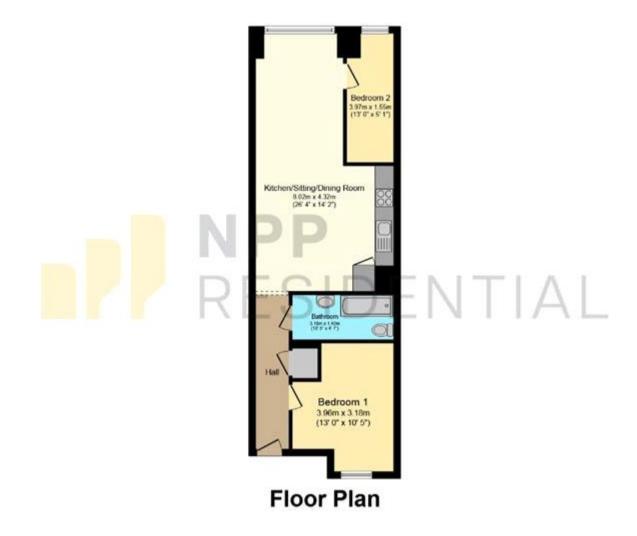

## Tenure

Leasehold

Total floor area 57.1 sq.m. (615 sq.ft.) approx

This plan is for illustration purposes only and may not be representative of the property. Plan not to scale. Powered by PropertyBox

|                         |               |         | Cu | rrent | Potenti |
|-------------------------|---------------|---------|----|-------|---------|
| Very energy efficient - | lower running | g costs |    |       |         |
| (92-100) <b>A</b>       |               |         |    |       |         |
| (81-91) B               |               |         |    |       |         |
| (69-80)                 | C             |         |    |       |         |
| (55-68)                 | D             |         |    |       |         |
| (39-54)                 |               |         | •  | 48    | 48      |
| (21-38)                 |               | B       |    |       |         |