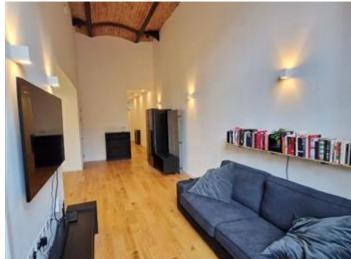

## **Description**

A LOVELY TWO-BEDROOM PROPERTY IN A CONVERTED MILL IN THE REDDISH AREA WITH ONE PARKING SPACE. This property benefits from a full open-plan living, dining, and kitchen area. One double bedroom and one single as well as a fully fitted family bathroom.