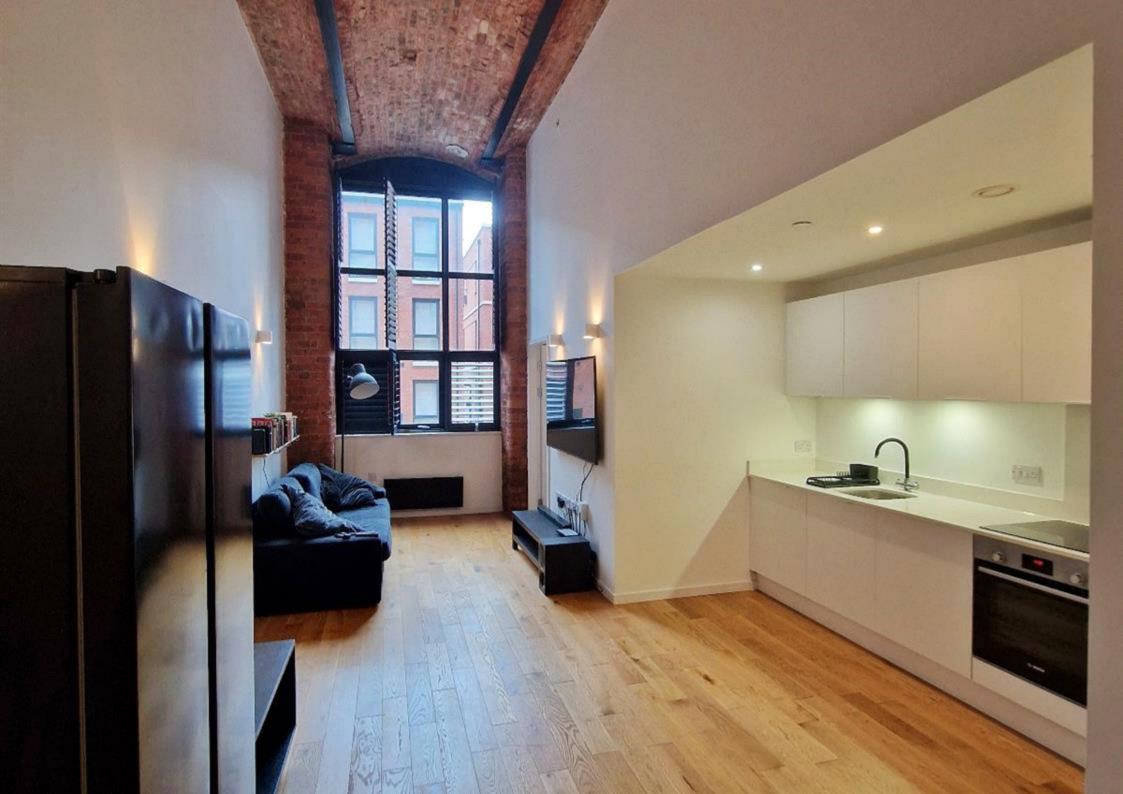

## **Description**

A LOVELY TWO-BEDROOM PROPERTY IN A CONVERTED MILL IN THE REDDISH AREA WITH ONE PARKING SPACE. This property benefits from a full open-plan living, dining, and kitchen area. One double bedroom and one single as well as a fully fitted family bathroom.

This property is located in the converted Elisabeth Mill with an array of high-specification features such as integrated kitchen appliances, a video entry intercom system plus much more. There is a range of local amenities nearby such as 2 minutes from the Houldworth Golf Club, 5 minutes from the local shopping centre, and 10 minutes from Reddish South Station along with several options of public transport links that provide easy access to Manchester City Centre.