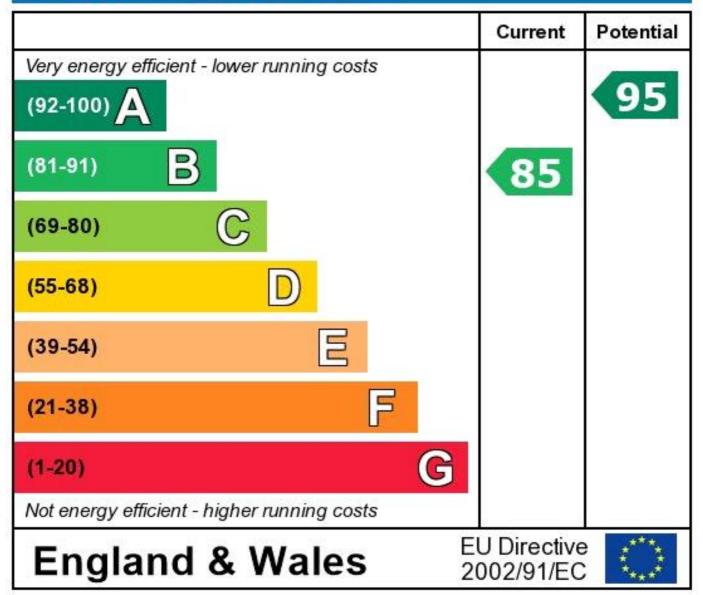

## **Energy Efficiency Rating**

The energy efficiency rating is a measure of the overall efficiency of a home. The higher the rating the more energy efficient the home is and the lower the fuel bills will be.