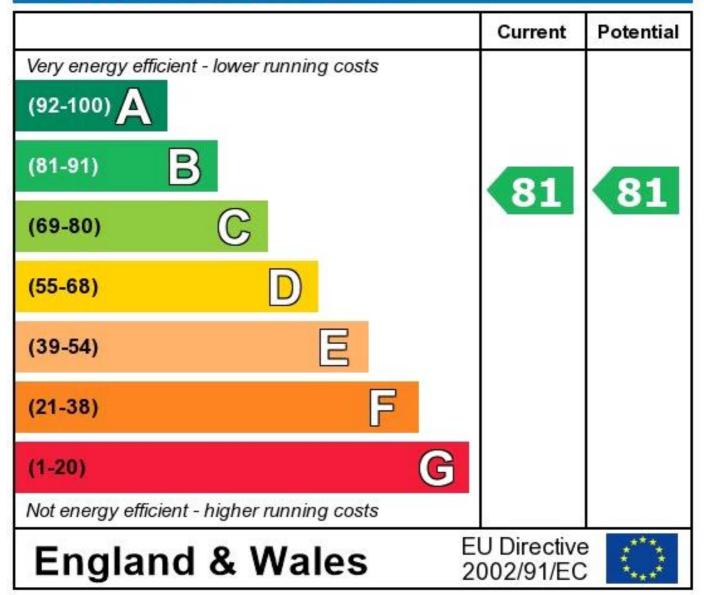

## **Energy Efficiency Rating**

The energy efficiency rating is a measure of the overall efficiency of a home. The higher the rating the more energy efficient the home is and the lower the fuel bills will be.