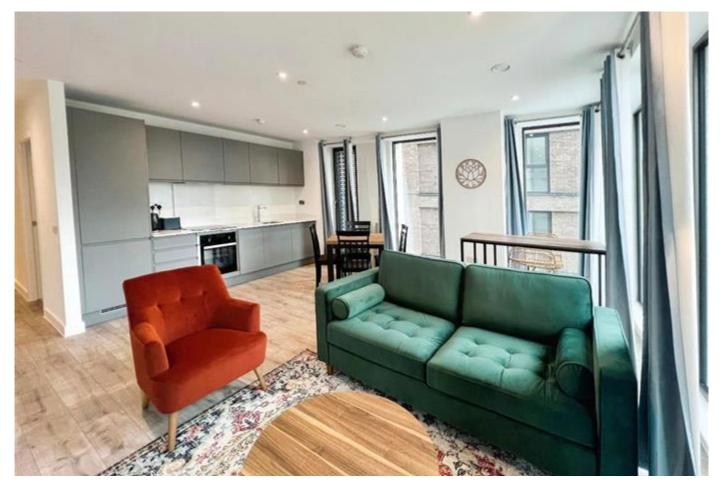

## AVAILABLE NOW!

NPP Residential is delighted to offer this impressive twobedroom apartment located in the brand-new Victoria House residence in Ancoats. This building benefits from gym, concierge, communal terrace and co working space.

- Available now
- 2 bedrooms 2 Bathrooms
- Deposit free option available
- · Ancoats location
- Gym
- Floor to ceiling windows
- concierge
- Close to major transport links
- Co working space
- Large open plan kitchen and living area