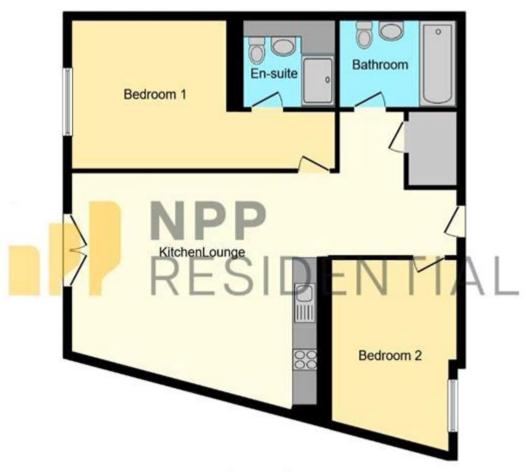

Both bedrooms are generously sized, offering comfort and tranquillity for restful nights. The master bedroom features its own en-suite bathroom, while a second bathroom serves the additional bedroom and guests.

## **Tenure**

Leasehold

Floor Plan

This floor plan is for illustrative purposes only. It is not drawn to scale. Any measurements, floor areas (including any total floor area), openings and orientations are approximate. No details are guaranteed, they cannot be relied upon for any purpose and do not form any part of any agreement. No liability is taken for any error, emission or misstatement. A party must rely upon its own inspection(s). Powered by www.Propertybox.io