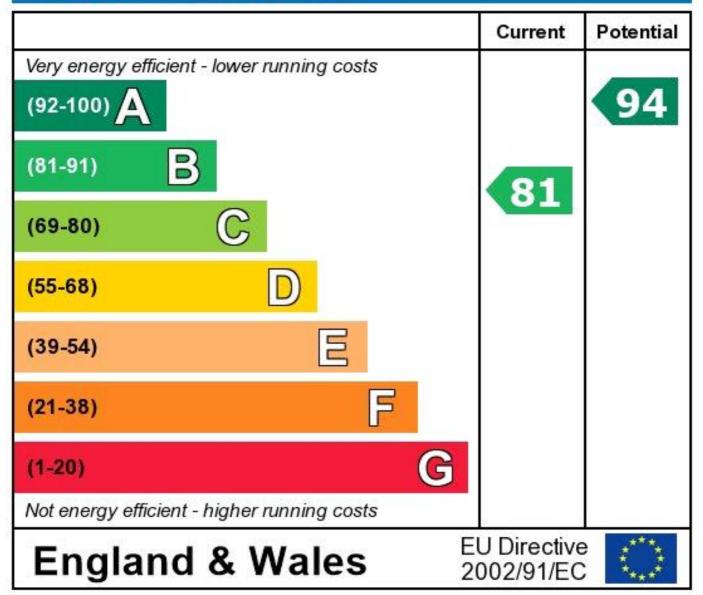

## **Energy Efficiency Rating**

The energy efficiency rating is a measure of the overall efficiency of a home. The higher the rating the more energy efficient the home is and the lower the fuel bills will be.