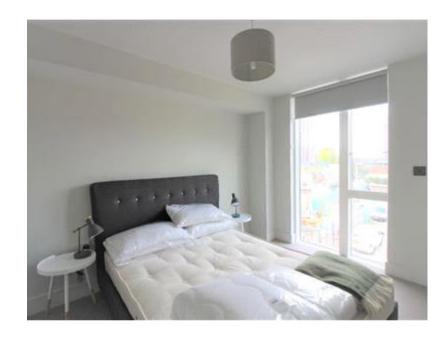

As part of the Roof Gardens development, the property benefits from a high quality finish throughout and has access to the fabulous roof terrace which has views across the city.

Internally the apartment briefly comprises; entrance hallway with utility cupboard, a three piece shower room, an open plan living area with floor to ceiling windows and a fully fitted modern kitchen with integrated oven, hob and fridge/ freezer. There is also one double bedroom also with floor to ceiling windows.