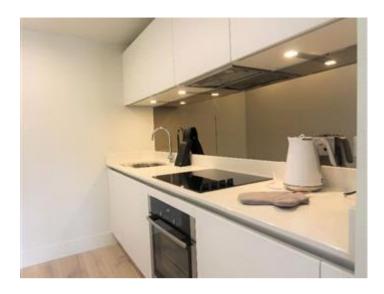

As part of the Roof Gardens development, the property benefits from a high quality finish throughout and has access to the fabulous roof terrace which has views across the city.

Internally the apartment briefly comprises; entrance hallway with utility cupboard, a three piece shower room, an open plan living area with floor to ceiling windows and a fully fitted modern kitchen with integrated oven, hob and fridge/ freezer. There is also one double bedroom also with floor to ceiling windows.