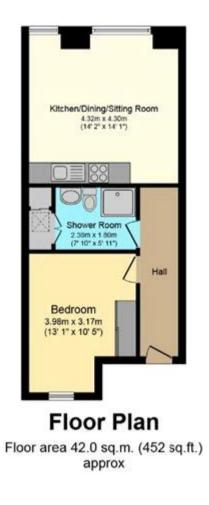

## £125,000 Leasehold

Total floor area 42.0 sq.m. (452 sq.ft.) approx

This Floor Plan is for illustration purposes only and may not be representative of the property. The position and size of doors, windows and other features are approximate. Unauthorized reproduction prohibited, to PropertyBOX