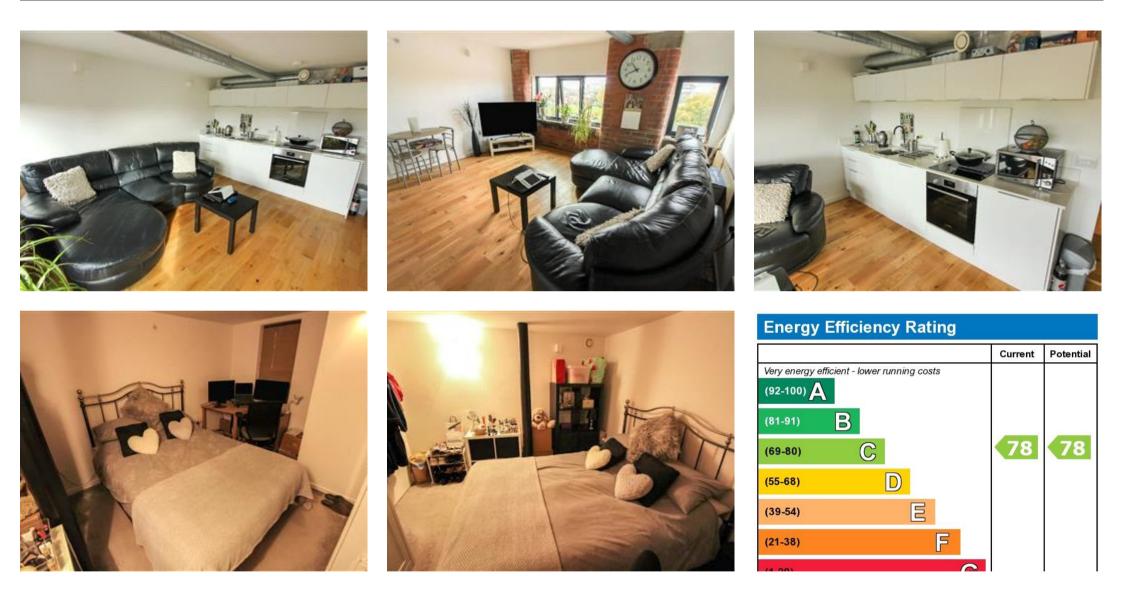

## Description

This property is located in the converted Elisabeth Mill and has an array of high specification features such as integrated kitchen appliances, a video entry intercom system plus much more.