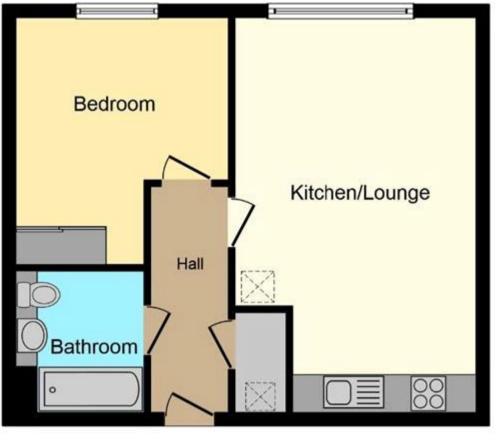

## £185,000 Leasehold

Floor Plan

This Floor Plan is for illustration purposes only and may not be representative of the property. The position and size of doors, windows and other features are approximate. Unauthorized reproduction prohibited, its PropertyBOX