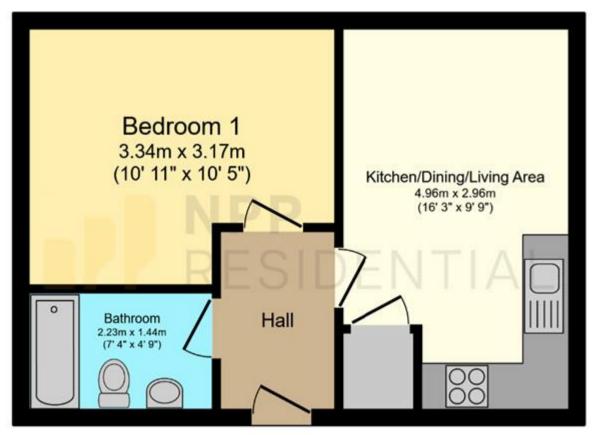

Tenure: Leasehold (117 years) Ground Rent: £350 per year

Service Charge: £1,045.48 per year

Leasehold

Floor Plan

Floor area 35.0 m<sup>2</sup> (377 sq.ft.)

TOTAL: 35.0 m<sup>2</sup> (377 sq.ft.)

This floor plan is for illustrative purposes only. It is not drawn to scale. Any measurements, floor areas (including any total floor area), openings and orientations are approximate. No details are guaranteed, they cannot be relied upon for any purpose and do not form any part of any agreement. No fiability is taken for any error, omission or misstatement. A party must rely upon its own inspection(s). Powered by www.Propertybox.io