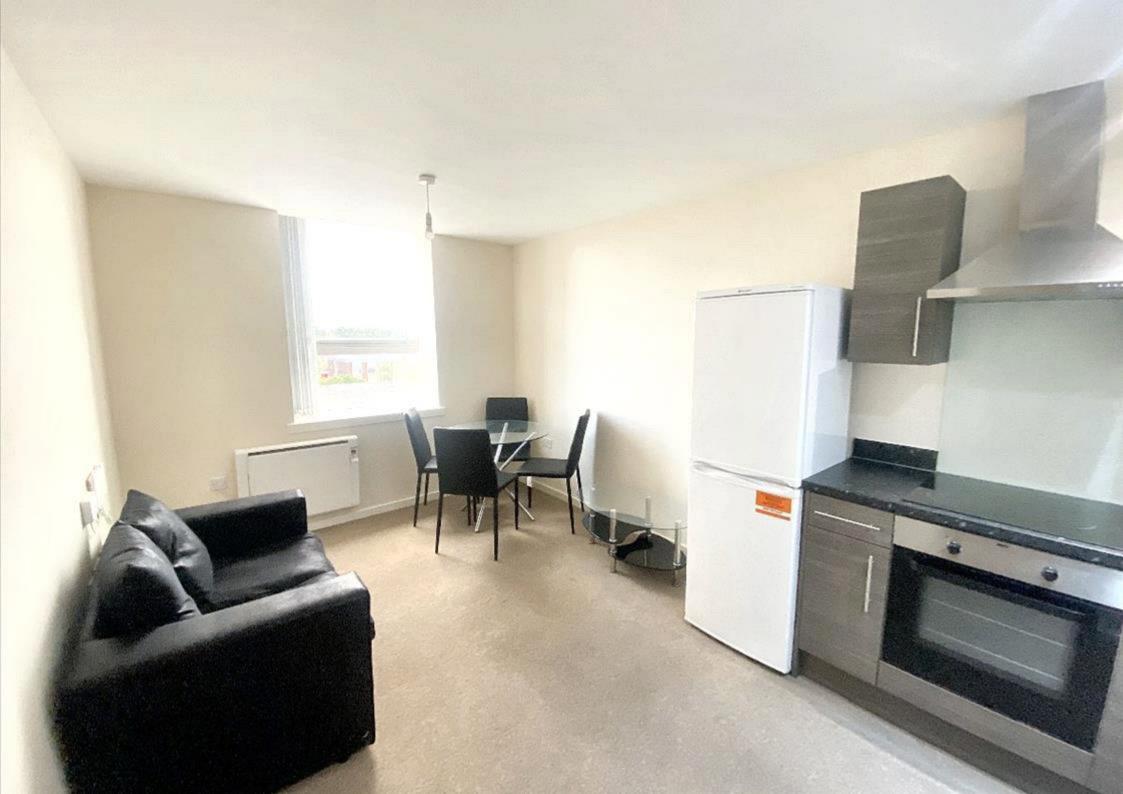

## **Description**

This 1-bed apartment features an open-plan layout, optimizing space and natural light. The living area is generously sized, providing a versatile space for tenants to relax or entertain. The adjoining kitchen comes with appliances, ample cabinetry, and durable countertops, making it an attractive feature for renters.

The bedroom is spacious and comfortable, with a large wardrobe and double bed. The bathroom is equipped with fixtures and a convenient shower/bath setup.

This apartment is in close proximity to public transportation, shops, pubs, and Altrincham Retail Park.