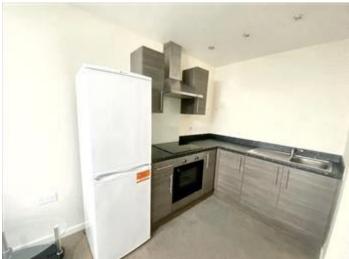

## **Description**

This 1-bed apartment features an open-plan layout, optimizing space and natural light. The living area is generously sized, providing a versatile space for tenants to relax or entertain. The adjoining kitchen comes with appliances, ample cabinetry, and durable countertops, making it an attractive feature for renters.