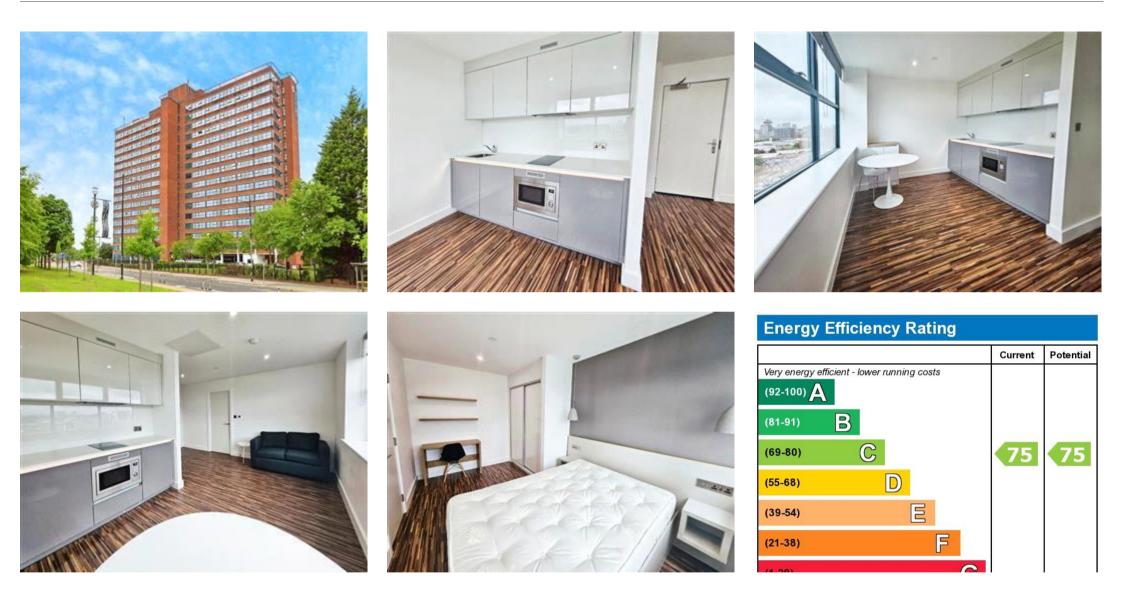

The apartment boasts a well-designed open-plan living space, featuring a bright and airy lounge area, a modern kitchen equipped with high-quality appliances, and a cozy bedroom with ample storage. Stay fit and healthy with exclusive access to a fullyequipped on-site gym, perfect for a convenient workout without leaving the building. Ideal for remote working professionals, the dedicated co-working space provides a productive environment with high-speed internet and comfortable seating. Enjoy the luxury of a concierge services, ensuring your every need is met and providing added security and peace of mind. With a reliable tenant already in place, this property guarantees immediate rental income, making it a fantastic investment opportunity for both new and seasoned investors.

\*\*\*Agent note\*\*\*Photo's taken before current tenant moved in.

Council Tax Band: B Tenure: Leasehold (250 years) Ground Rent: £250 per year Service Charge: £3,029.08 per year