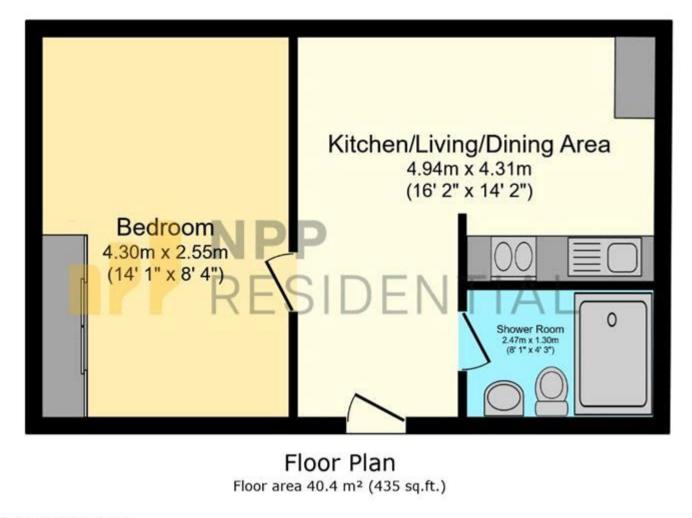

#### TOTAL: 40.4 m<sup>2</sup> (435 sq.ft.)

This floor plan is for illustrative purposes only. It is not drawn to scale. Any measurements, floor areas (including any total floor area), openings and orientations are approximate. No details are guaranteed, they cannot be relied upon for any purpose and do not form any part of any agreement. No flability is taken for any error, omission or misstatement. A party must rely upon its own inspection(s). Powered by www.Propertybox.io