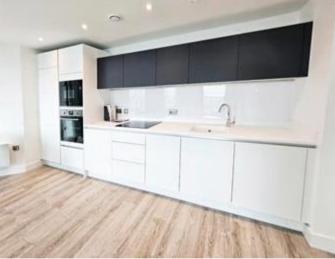

As you step inside, you'll be greeted by an open and airy layout, boasting floor-to-ceiling windows that flood the space with natural light. The living area is perfect for for relaxing or entertaining, seamlessly connecting to a contemporary kitchen equipped with topof-the-line appliances and sleek finishes. Each bedroom is a haven of comfort, featuring ample closet space and the mater bedroom comes with an en-suite bathroom with luxurious fixtures and finishes.