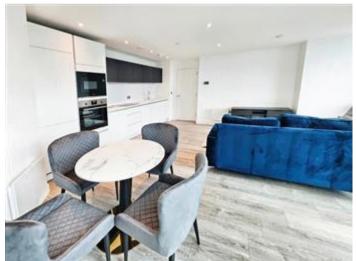

As you step inside, you'll be greeted by an open and airy layout, boasting floor-to-ceiling windows that flood the space with natural light. The living area is perfect for for relaxing or entertaining, seamlessly connecting to a contemporary kitchen equipped with topof-the-line appliances and sleek finishes. Each bedroom is a haven of comfort, featuring ample closet space and the mater bedroom comes with an en-suite bathroom with luxurious fixtures and finishes.