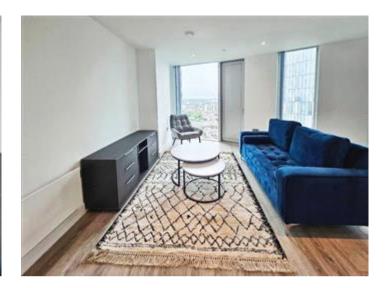

## Description

WELCOME TO A STUNNING 2-BEDROOM, 2-BATHROOM APARTMENT LOCATED ON THE 29TH FLOOR OF THE PRESTIGIOUS THREE60 DEVELOPMENT. This high-rise gem offers breathtaking views of the city skyline and modern living at its finest.

As you step inside, you'll be greeted by an open and airy layout, boasting floor-to-ceiling windows that flood the space with natural light. The living area is perfect for for relaxing or entertaining, seamlessly connecting to a contemporary kitchen equipped with topof-the-line appliances and sleek finishes. Each bedroom is a haven of comfort, featuring ample closet space and the mater bedroom comes with an en-suite bathroom with luxurious fixtures and finishes.