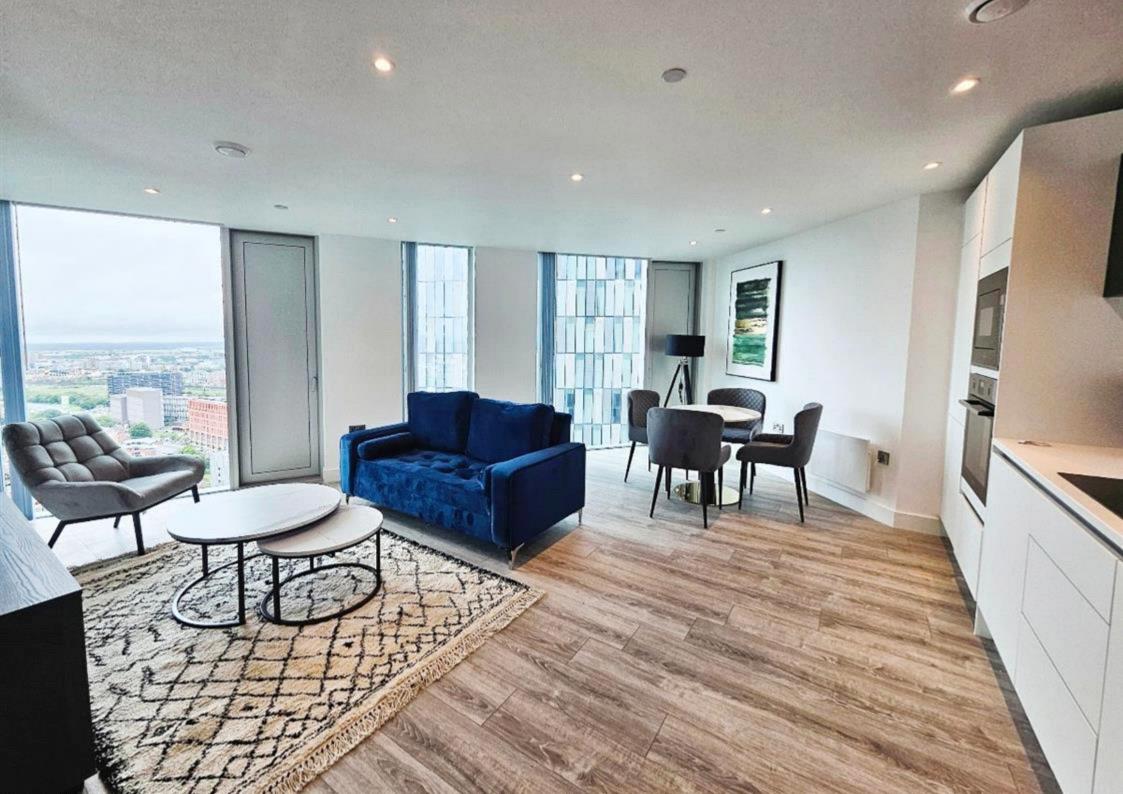

## Description

WELCOME TO A STUNNING 2-BEDROOM, 2-BATHROOM APARTMENT LOCATED ON THE 29TH FLOOR OF THE PRESTIGIOUS THREE60 DEVELOPMENT. This high-rise gem offers breathtaking views of the city skyline and modern living at its finest.

As you step inside, you'll be greeted by an open and airy layout, boasting floor-to-ceiling windows that flood the space with natural light. The living area is perfect for for relaxing or entertaining, seamlessly connecting to a contemporary kitchen equipped with topof-the-line appliances and sleek finishes. Each bedroom is a haven of comfort, featuring ample closet space and the mater bedroom comes with an en-suite bathroom with luxurious fixtures and finishes.

Residents of Three60 enjoy a host of premium amenities designed for convenience and lifestyle enhancement. The building offers a 24hour concierge service, ensuring all your needs are met around the lock. The exclusive lounge and workspace provide a stylish and functional environment for work or leisure, while the state-of-the-art gym caters to all your fitness needs.