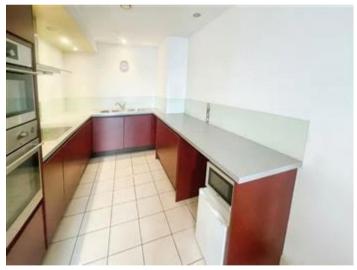

Available now this apartment comprises from a large open plan living/dining room with patio doors leading out to a juilet balcony, a modern fully fitted kitchen with integrated appliances, a spacious double bedroom with built in wardrobe and a main three piece bathroom suite. This property is offered fully furnished.