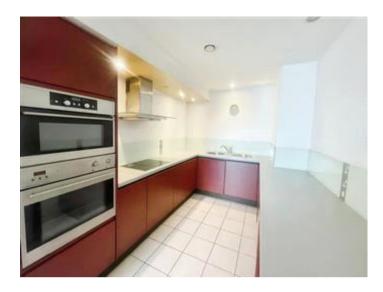

Available now this apartment comprises from a large open plan living/dining room with patio doors leading out to a juilet balcony, a modern fully fitted kitchen with integrated appliances, a spacious double bedroom with built in wardrobe and a main three piece bathroom suite. This property is offered fully furnished.