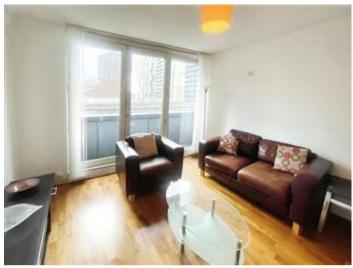

Available now this apartment comprises from a large open plan living/dining room with patio doors leading out to a juilet balcony, a modern fully fitted kitchen with integrated appliances, a spacious double bedroom with built in wardrobe and a main three piece bathroom suite. This property is offered fully furnished.

Situated in Spinningfields this apartment is located right in the heart of the city centre and is only minutes away from many shops, bars and restaurants such as 20 Stories, The Ivy and Selfridges.

Council Tax Band: C