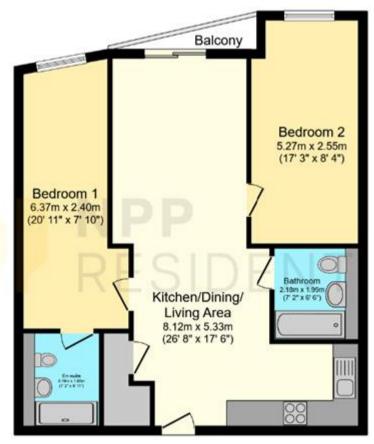

## Tenure

Leasehold

Floor Plan

Floor area 70.3 m<sup>2</sup> (756 sq.ft.)

TOTAL: 70.3 m<sup>2</sup> (756 sq.ft.)

This floor plan is for illustrative purposes only. It is not drawn to scale. Any measurements, floor areas (including any total floor area), openings and orientations are approximate. No details are guaranteed, they cannot be relied upon for any purpose and do not form any part of any agreement. No liability is taken for any error, omission or misstatement. A party must rely upon its own inspection(s). Powered by www.Propertybox.io