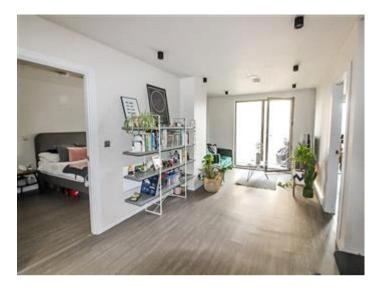

## **Description**

This 2 bed, 2 bath apartment located on the 2nd floor benefits from an open plan living, kitchen and dining area as well as a fully fitted bathroom and two spacious double bedrooms and one with en-suite.

The building has a concierge, and a communal working space that comes with its very own high-speed Wi-Fi which is great when working from home. There is a communal terrace on the roof of the building which features wonderful relaxing areas and also a fire pit. There are several bike storage facilities which all residents are free to use, and two entrances to Excelsior Works, with one leading directly onto the canal path of the Bridgewater Canal.