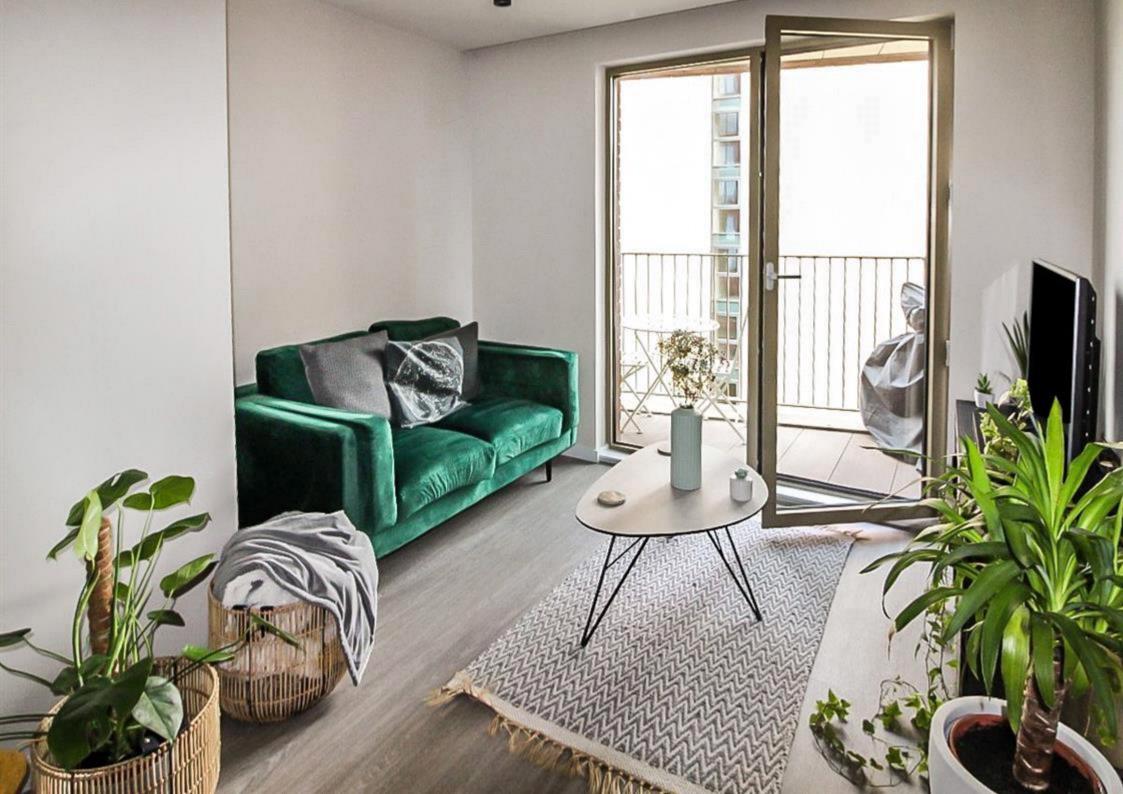

## **Description**

This 2 bed, 2 bath apartment located on the 2nd floor benefits from an open plan living, kitchen and dining area as well as a fully fitted bathroom and two spacious double bedrooms and one with en-suite.

The building has a concierge, and a communal working space that comes with its very own high-speed Wi-Fi which is great when working from home. There is a communal terrace on the roof of the building which features wonderful relaxing areas and also a fire pit. There are several bike storage facilities which all residents are free to use, and two entrances to Excelsior Works, with one leading directly onto the canal path of the Bridgewater Canal.