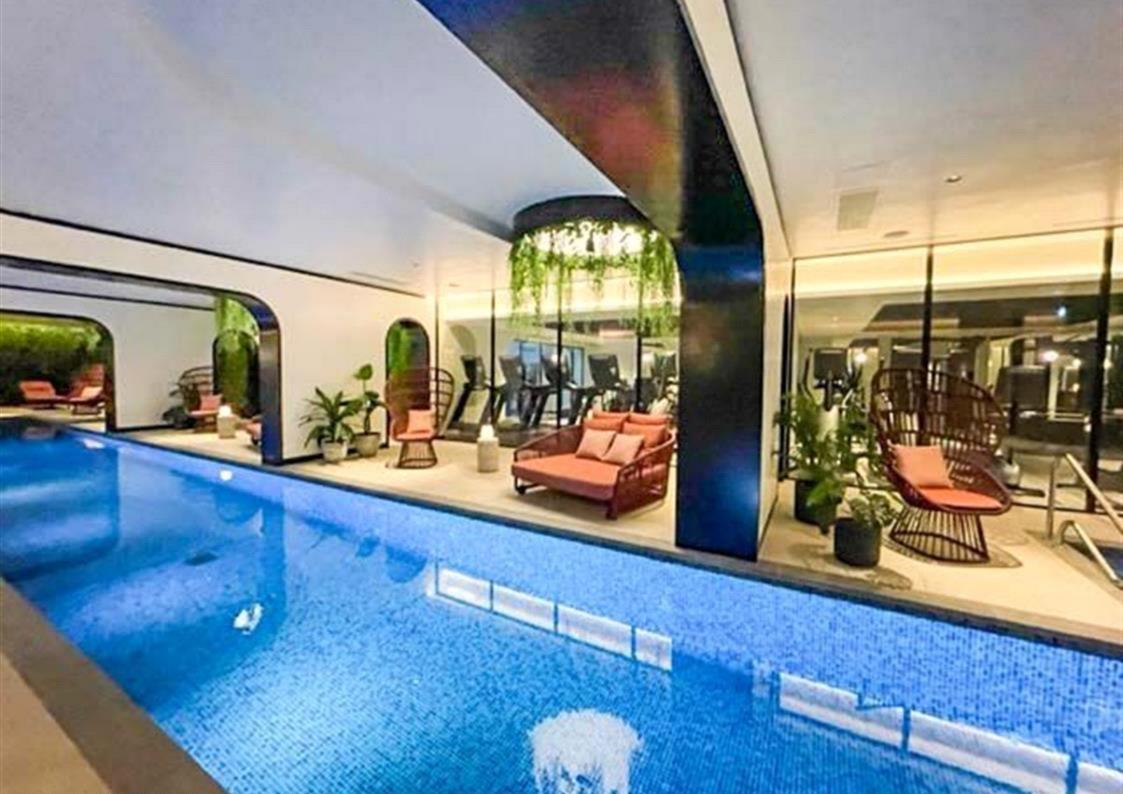

Oxygen Tower is a 32-storey neighbourhood in Manchester's popular New Islington district. Located minutes from Piccadilly Station, Ancoats and the Northern Quarter, this is the city's most exciting up-and-coming area. The building comes with many features including a 24 hour concierge service, a cinema room which you can book out for you own private showings, a state of the art 24/7 gym and spin studio and a 25m luxury swimming pool and spa facilities.