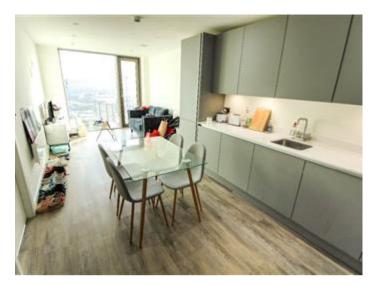

## **Description**

A WELL PRESENTED ONE BED APARTMENT ON THE 28TH FLOOR IN THE LUXURY DEVELOPMENT OF OXYGEN TOWER. This property benefits from an open plan living, dining and kitchen area, spacious double bedroom, fully fitted bathroom and spectacular views across Manchester.

Oxygen Tower is a 32-storey neighbourhood in Manchester's popular New Islington district. Located minutes from Piccadilly Station, Ancoats and the Northern Quarter, this is the city's most exciting up-and-coming area. The building comes with many features including a 24 hour concierge service, a cinema room which you can book out for you own private showings, a state of the art 24/7 gym and spin studio and a 25m luxury swimming pool and spa facilities.