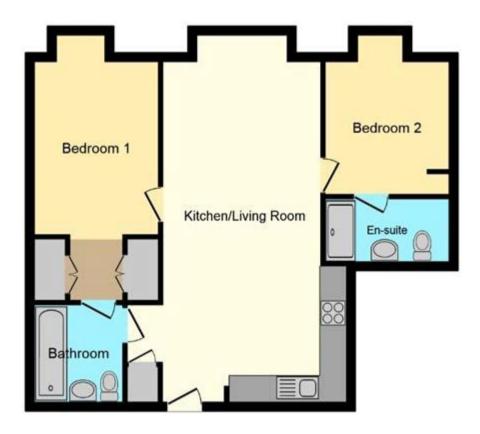

The property comes with two double bedrooms each having access to its own bathroom one of which has another door to the main living area. A fully integrated kitchen with breakfast bar and cosy living room with access to a balcony.

Council Tax Band: D

Tenure: Leasehold (245 years) Ground Rent: £350 per year

Service Charge: £2,860 per year Garden details: Communal Garden

Leasehold

Floor Plan

|                           |              |       |   | Current | Potentia |
|---------------------------|--------------|-------|---|---------|----------|
| Very energy efficient - k | ower running | costs |   |         |          |
| (92-100) <b>A</b>         |              |       |   |         |          |
| (81-91) B                 |              |       | , | 85      | 85       |
| (69-80)                   | C            |       |   |         |          |
| (55-68)                   | D            |       |   |         |          |
| (39-54)                   |              |       |   |         |          |
| (21-38)                   |              | F     |   |         |          |