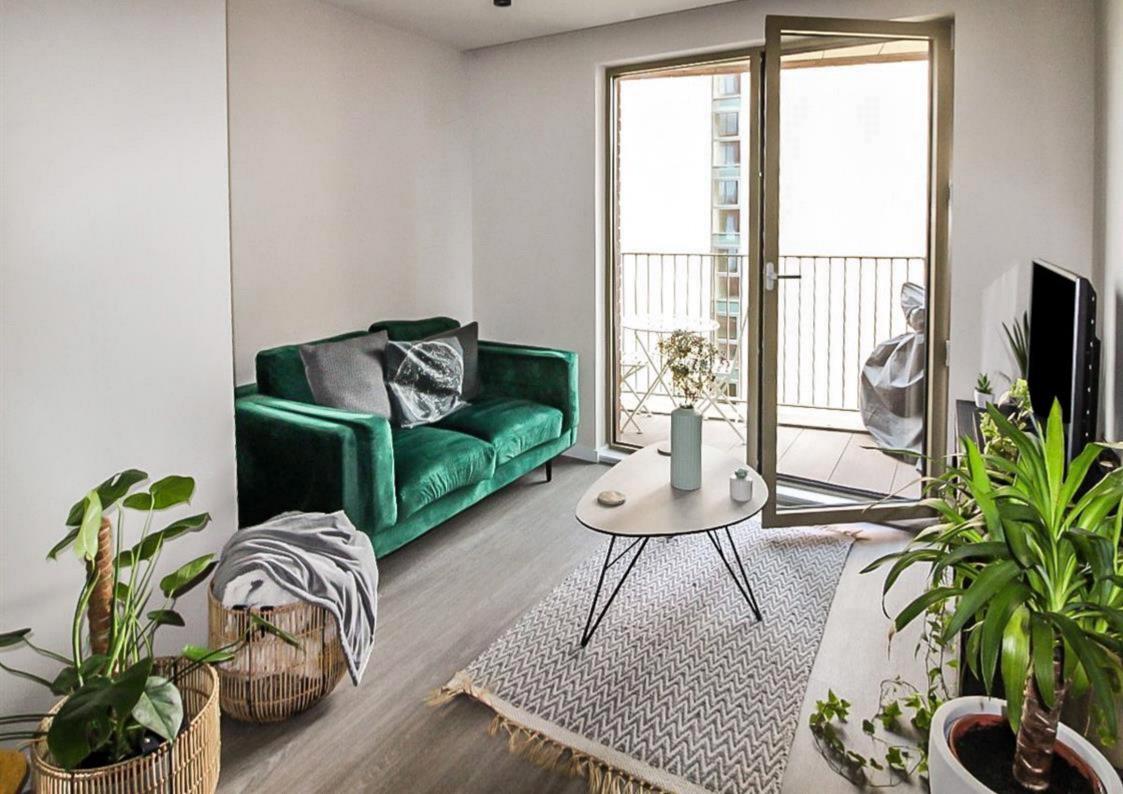

## **Description**

\*\*INVESTORS ONLY\*\* This spacious fully furnished 2 bed, 2 bath apartment located on the 2nd floor benefits from an open plan living, kitchen and dining area as well as a fully fitted bathroom and two spacious double bedrooms and one with en-suite.

The building has a concierge, and a communal working space that comes with its very own high-speed Wi-Fi which is great when working from home. There is a communal terrace on the roof of the building which features wonderful relaxing areas and also a fire pit. There are several bike storage facilities which all residents are free to use, and two entrances to Excelsior Works, with one leading directly onto the canal path of the Bridgewater Canal.