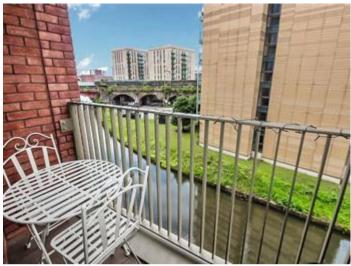

The building has a concierge, and a communal working space that comes with its very own high-speed Wi-Fi which is great when working from home. There is a communal terrace on the roof of the building which features wonderful relaxing areas and also a fire pit. There are several bike storage facilities which all residents are free to use, and two entrances to Excelsior Works, with one leading directly onto the canal path of the Bridgewater Canal.