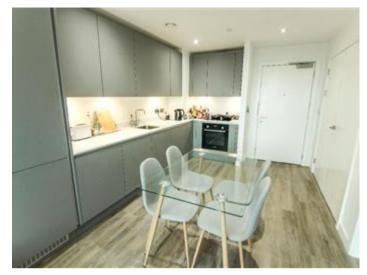

The kitchen is fully equipped with modern appliances, ample counter space, and stylish cabinetry, making meal preparation a breeze.

The bedroom is a peaceful retreat, complete with a large window for plenty of natural light. The bathroom features contemporary fixtures and a clean, modern design.