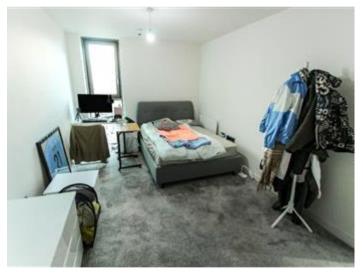

The kitchen is fully equipped with modern appliances, ample counter space, and stylish cabinetry, making meal preparation a breeze.

The bedroom is a peaceful retreat, complete with a large window for plenty of natural light. The bathroom features contemporary fixtures and a clean, modern design.