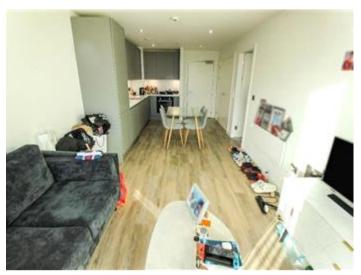

## **Description**

\*INVESTORS ONLY\* Designed for comfort and convenience, this one-bed apartment offers an open-concept living area that seamlessly connects to the kitchen. The living area, with its large window fills the space with natural light and provides a welcoming ambiance for relaxation or entertaining.

The kitchen is fully equipped with modern appliances, ample counter space, and stylish cabinetry, making meal preparation a breeze.

The bedroom is a peaceful retreat, complete with a large window for plenty of natural light. The bathroom features contemporary fixtures and a clean, modern design.