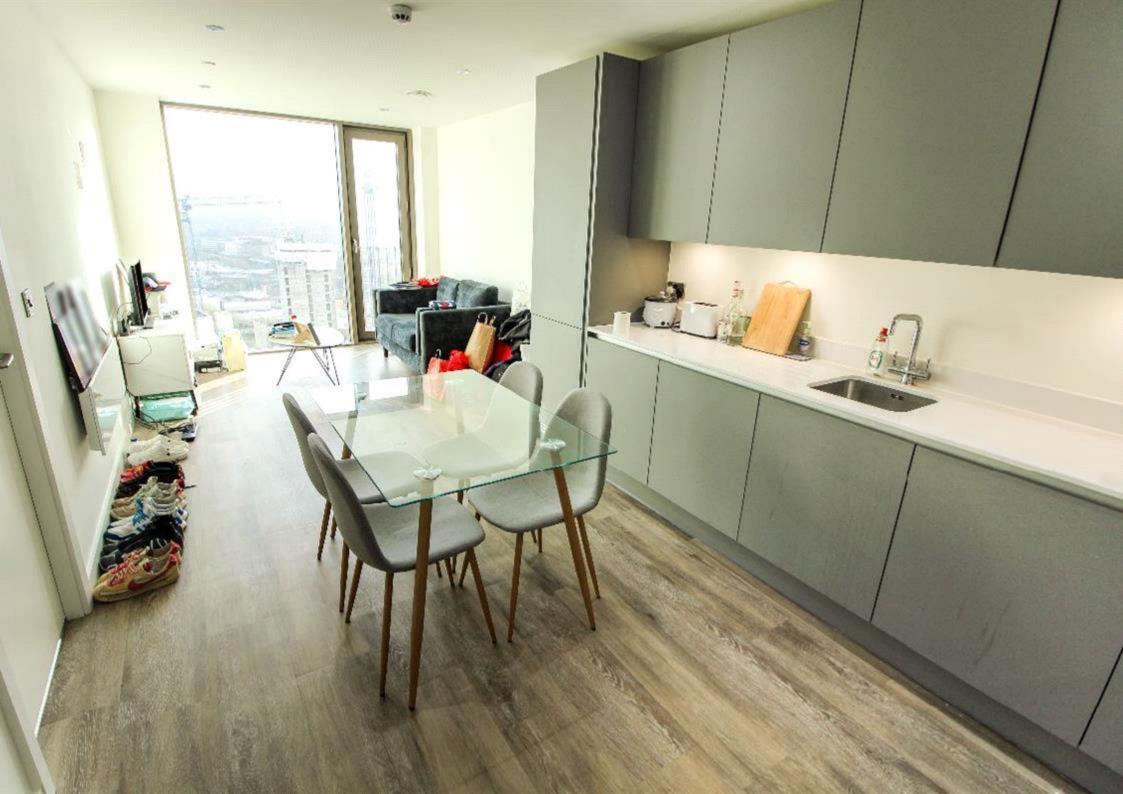

## **Description**

\*INVESTORS ONLY\* Designed for comfort and convenience, this one-bed apartment offers an open-concept living area that seamlessly connects to the kitchen. The living area, with its large window fills the space with natural light and provides a welcoming ambiance for relaxation or entertaining.

The kitchen is fully equipped with modern appliances, ample counter space, and stylish cabinetry, making meal preparation a breeze.

The bedroom is a peaceful retreat, complete with a large window for plenty of natural light. The bathroom features contemporary fixtures and a clean, modern design.