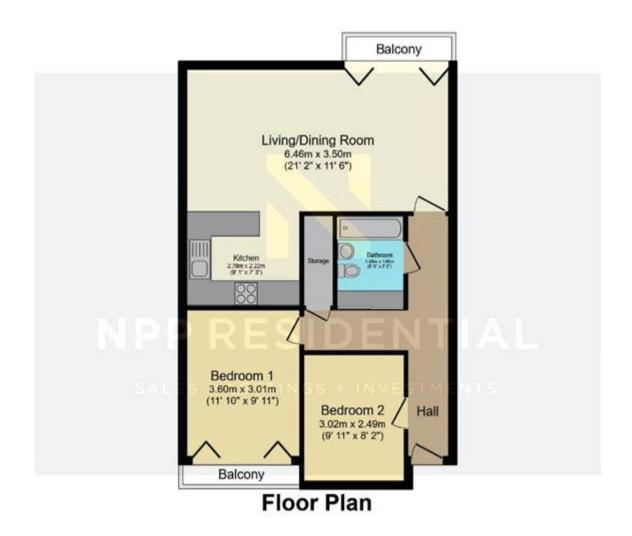

## **Tenure**

Leasehold

Total floor area 63.0 m² (678 sq.ft.) approx

This plan is for illustration purposes only and may not be representative of the property. Plan not to scale. Powered by PropertyBox

|                                             | Current | Potential |
|---------------------------------------------|---------|-----------|
| Very energy efficient - lower running costs |         |           |
| (92-100) <b>A</b>                           |         |           |
| (81-91) B                                   |         |           |
| (69-80)                                     | 77      | 77        |
| (55-68)                                     |         |           |
| (39-54)                                     |         |           |
| (21-38)                                     |         |           |