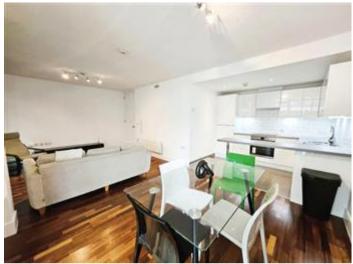

## **Description**

\*\*CASH BUYERS ONLY\*\* The spacious open-concept living and dining areas feature large windows/balcony doors, allowing for abundant natural light and a seamless flow throughout. The sleek kitchen is equipped with high-end stainless steel appliances, countertop, and ample cabinetry, perfect for entertaining or daily living.