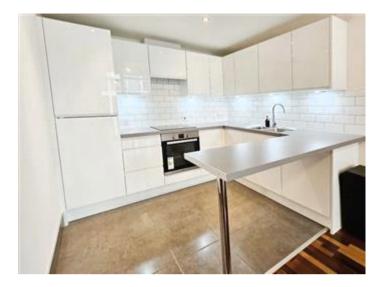

## **Description**

\*\*CASH BUYERS ONLY\*\* The spacious open-concept living and dining areas feature large windows/balcony doors, allowing for abundant natural light and a seamless flow throughout. The sleek kitchen is equipped with high-end stainless steel appliances, countertop, and ample cabinetry, perfect for entertaining or daily living.