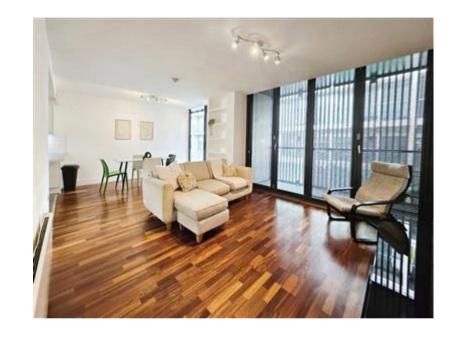

## **Description**

\*\*CASH BUYERS ONLY\*\* The spacious open-concept living and dining areas feature large windows/balcony doors, allowing for abundant natural light and a seamless flow throughout. The sleek kitchen is equipped with high-end stainless steel appliances, countertop, and ample cabinetry, perfect for entertaining or daily living.