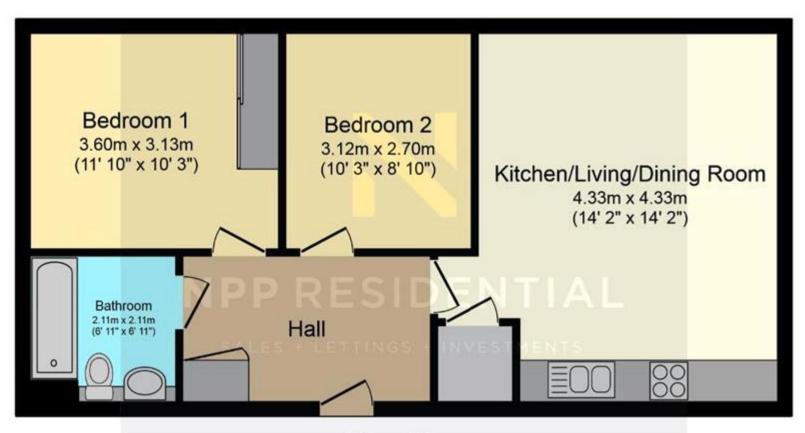

## **Tenure**

Leasehold

Floor Plan

Total floor area 57.7 sq.m. (621 sq.ft.) approx

This plan is for illustration purposes only and may not be representative of the property. Plan not to scale. Powered by PropertyBox