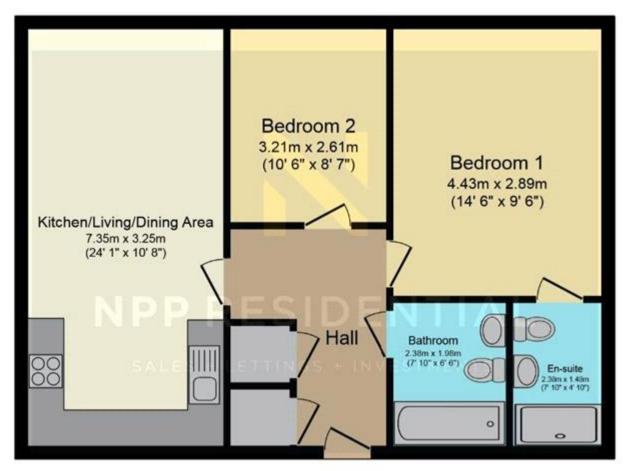

Council Tax Band: C

Tenure: Leasehold (968 years) Ground Rent: £250 per year

Service Charge: £2,350.36 per year

Leasehold

Floor Plan

Total floor area 65.8 sq.m. (708 sq.ft.) approx

This plan is for illustration purposes only and may not be representative of the property. Plan not to scale. Powered by PropertyBox