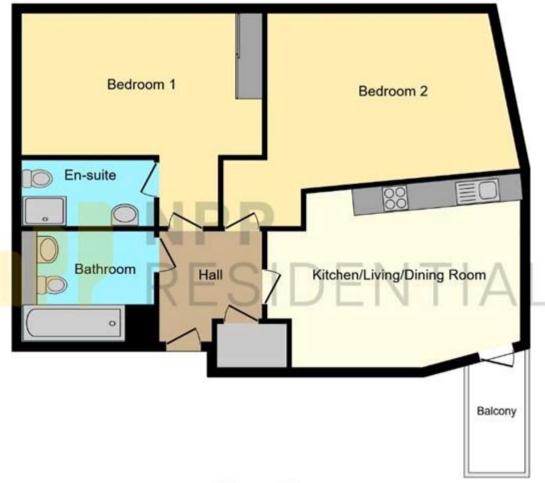

Council Tax Band: D

Tenure: Leasehold (106 years) Ground Rent: £275 per year

Service Charge: £3,045.24 per year

Parking options: Off Street

Leasehold

Floor Plan

This plan is for illustration purposes only and may not be representative of the property. Plan not to scale. Powered by PropertyBox