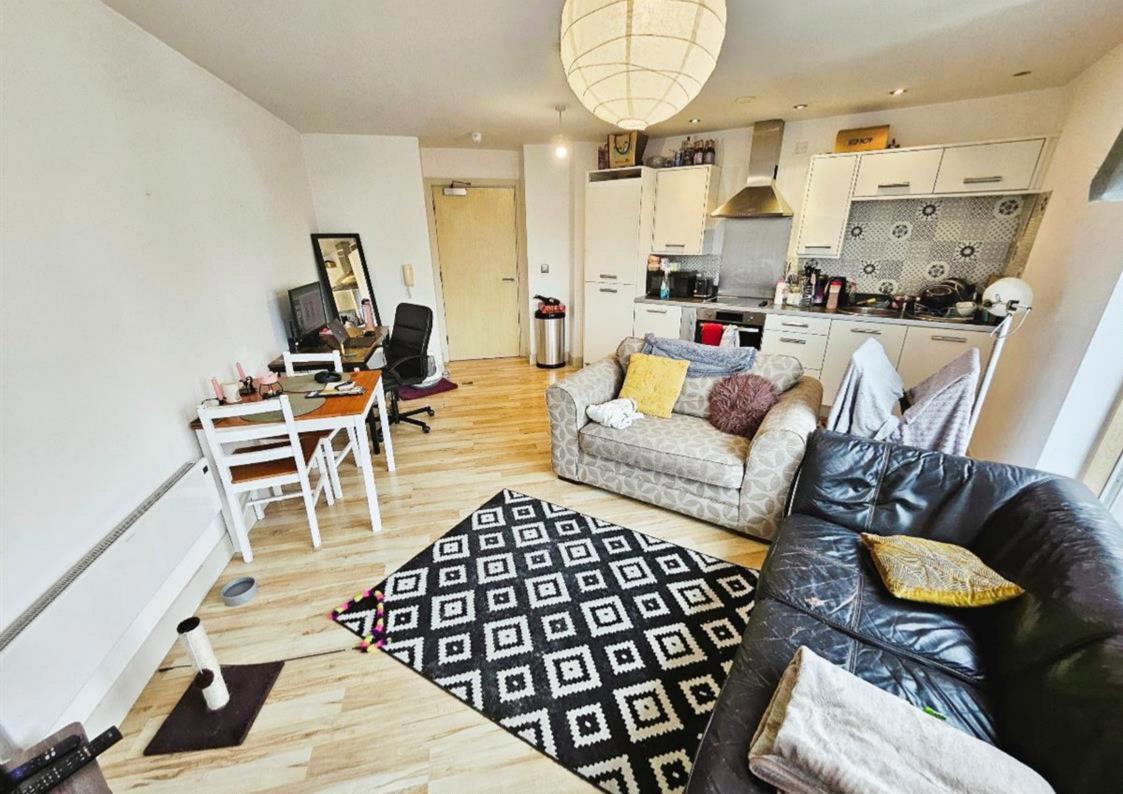

## **Description**

A great 2-bed apartment with views overlooking the River Irwell in the popular Vie building. This property has a private balcony and a secure allocated parking space, in a great location with easy access to the City Centre and Media City.

The property benefits from an open-plan living room, kitchen and dining area. Two double bedrooms, one with an en-suite and fitted wardrobes and a family bathroom. The property also has a private balcony and an allocated underground parking space.