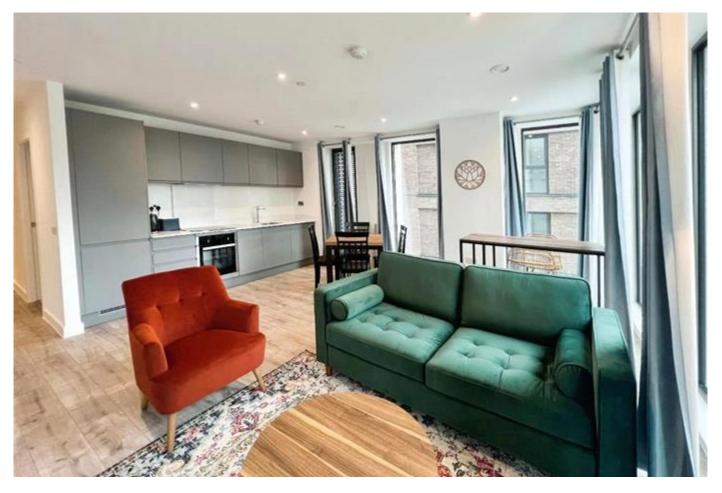

## AVAILABLE MARCH!

NPP Residential is delighted to offer this impressive twobedroom apartment located in the brand-new Victoria House residence in Ancoats. This building benefits from gym, concierge, communal terrace and co working space.

- 2 bedrooms 2 Bathrooms
- Deposit free option available
- Ancoats location
- Gym
- Floor to ceiling windows
- concierge
- Close to major transport links
- · Co working space
- Large open plan kitchen and living area
- Available March