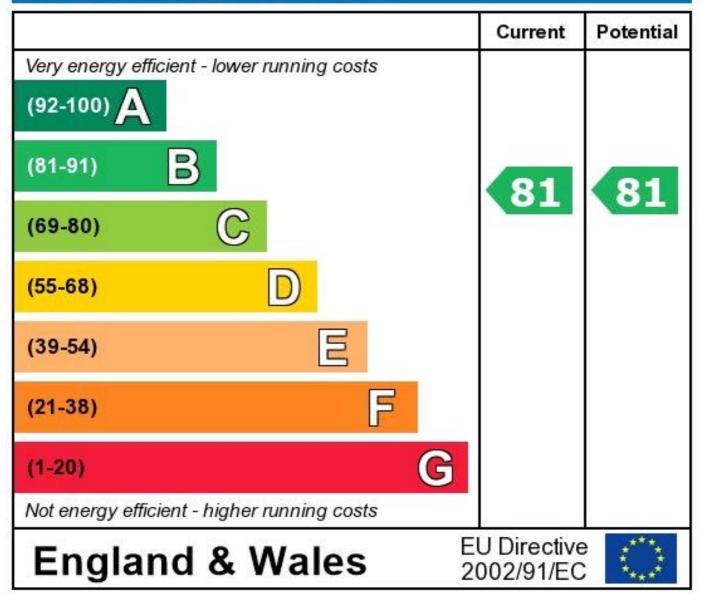

## **Energy Efficiency Rating**

The energy efficiency rating is a measure of the overall efficiency of a home. The higher the rating the more energy efficient the home is and the lower the fuel bills will be.