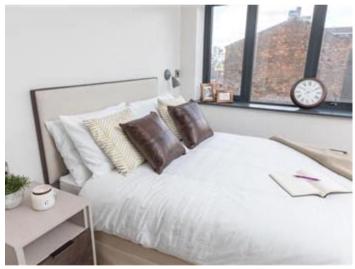

This studio apartment has a bright and airy open-plan living area, seamlessly combing lounge, dining, and sleeping space. The modern, fully-fitted kitchen with high-quality Bosch appliances including an integrated oven, hob, and fridge. A contemporary bathroom suite featuring a walk-in shower, stylish fixtures, and ample storage. The property comes with high ceilings and large windows flood the studio with natural light, accentuating the sleek, minimalist décor.