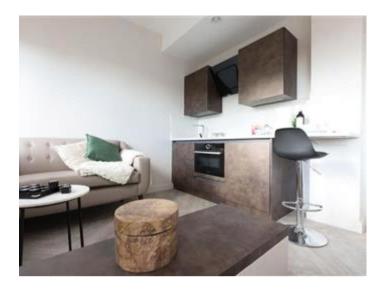

This studio apartment has a bright and airy open-plan living area, seamlessly combing lounge, dining, and sleeping space. The modern, fully-fitted kitchen with high-quality Bosch appliances including an integrated oven, hob, and fridge. A contemporary bathroom suite featuring a walk-in shower, stylish fixtures, and ample storage. The property comes with high ceilings and large windows flood the studio with natural light, accentuating the sleek, minimalist décor.