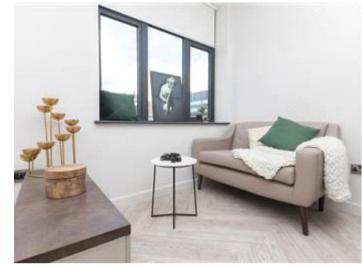

This studio apartment has a bright and airy open-plan living area, seamlessly combing lounge, dining, and sleeping space. The modern, fully-fitted kitchen with high-quality Bosch appliances including an integrated oven, hob, and fridge. A contemporary bathroom suite featuring a walk-in shower, stylish fixtures, and ample storage. The property comes with high ceilings and large windows flood the studio with natural light, accentuating the sleek, minimalist décor.