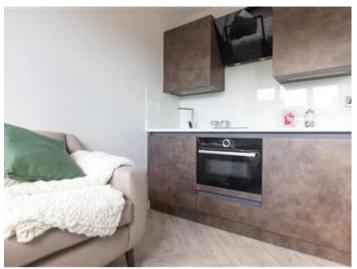

This studio apartment has a bright and airy open-plan living area, seamlessly combing lounge, dining, and sleeping space. The modern, fully-fitted kitchen with high-quality Bosch appliances including an integrated oven, hob, and fridge. A contemporary bathroom suite featuring a walk-in shower, stylish fixtures, and ample storage. The property comes with high ceilings and large windows flood the studio with natural light, accentuating the sleek, minimalist décor.