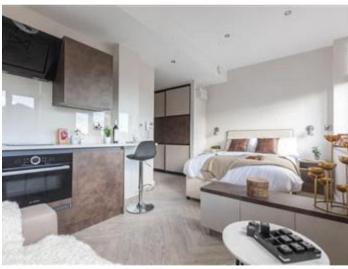

This studio apartment has a bright and airy open-plan living area, seamlessly combing lounge, dining, and sleeping space. The modern, fully-fitted kitchen with high-quality Bosch appliances including an integrated oven, hob, and fridge. A contemporary bathroom suite featuring a walk-in shower, stylish fixtures, and ample storage. The property comes with high ceilings and large windows flood the studio with natural light, accentuating the sleek, minimalist décor.