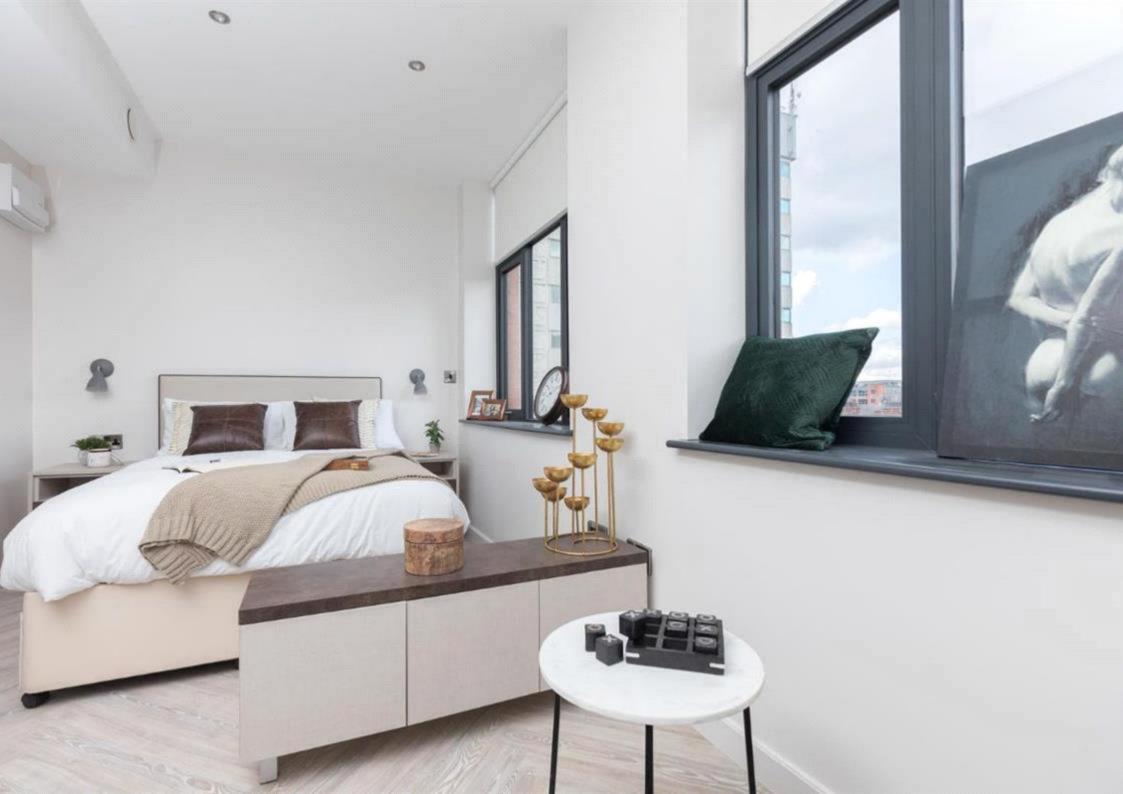

This studio apartment has a bright and airy open-plan living area, seamlessly combing lounge, dining, and sleeping space. The modern, fully-fitted kitchen with high-quality Bosch appliances including an integrated oven, hob, and fridge. A contemporary bathroom suite featuring a walk-in shower, stylish fixtures, and ample storage. The property comes with high ceilings and large windows flood the studio with natural light, accentuating the sleek, minimalist décor.