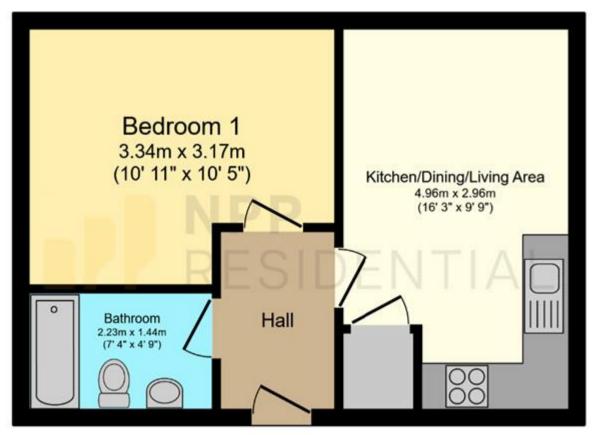

## **Tenure**

Leasehold

Floor Plan

Floor area 35.0 m<sup>2</sup> (377 sq.ft.)

TOTAL: 35.0 m<sup>2</sup> (377 sq.ft.)

This floor plan is for illustrative purposes only. It is not drawn to scale. Any measurements, floor areas (including any total floor area), openings and orientations are approximate. No details are guaranteed, they cannot be relied upon for any purpose and do not form any part of any agreement. No fiability is taken for any error, omission or misstatement. A party must rely upon its own inspection(s). Powered by www.Propertybox.io