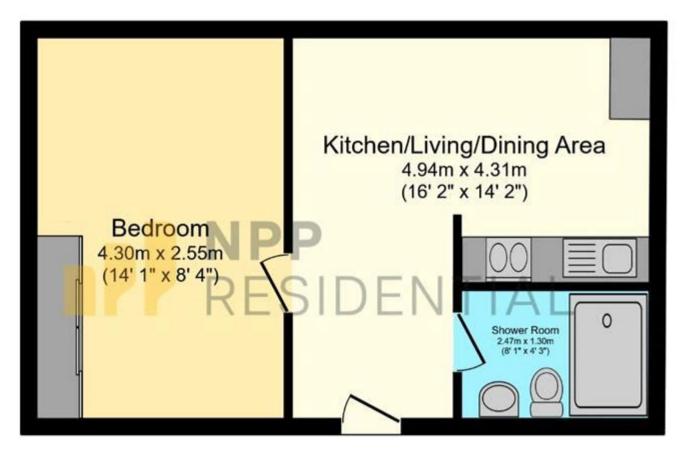

## **Tenure**

Leasehold

Floor Plan

Floor area 40.4 m<sup>2</sup> (435 sq.ft.)

TOTAL: 40.4 m<sup>2</sup> (435 sq.ft.)

This floor plan is for illustrative purposes only. It is not drawn to scale. Any measurements, floor areas (including any total floor area), openings and orientations are approximate. No details are quaranteed, they cannot be relied upon for any purpose and do not form any part of any agreement. No liability is taken for any error, omission or misstatement. A party must rely upon its own inspection(s). Powered by www.Propertybox.io