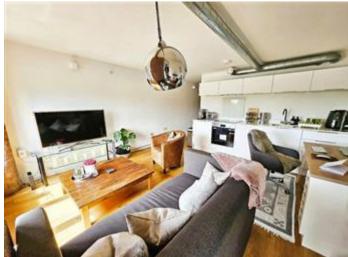

## **Description**

This 1-bed property benefits from an open plan living room and kitchen area with exposed brickwork, shower room and spacious double bedroom.

Located in the converted Elisabeth Mill with an array of high-specification features such as integrated kitchen appliances, a video entry intercom system plus much more. There is a range of local amenities nearby such as 2 minutes from the Houldsworth Golf Club, 5 minutes from the local shopping centre and 10 minutes from Reddish South Station along with several options of public transport links which provide easy access to Manchester City Centre.