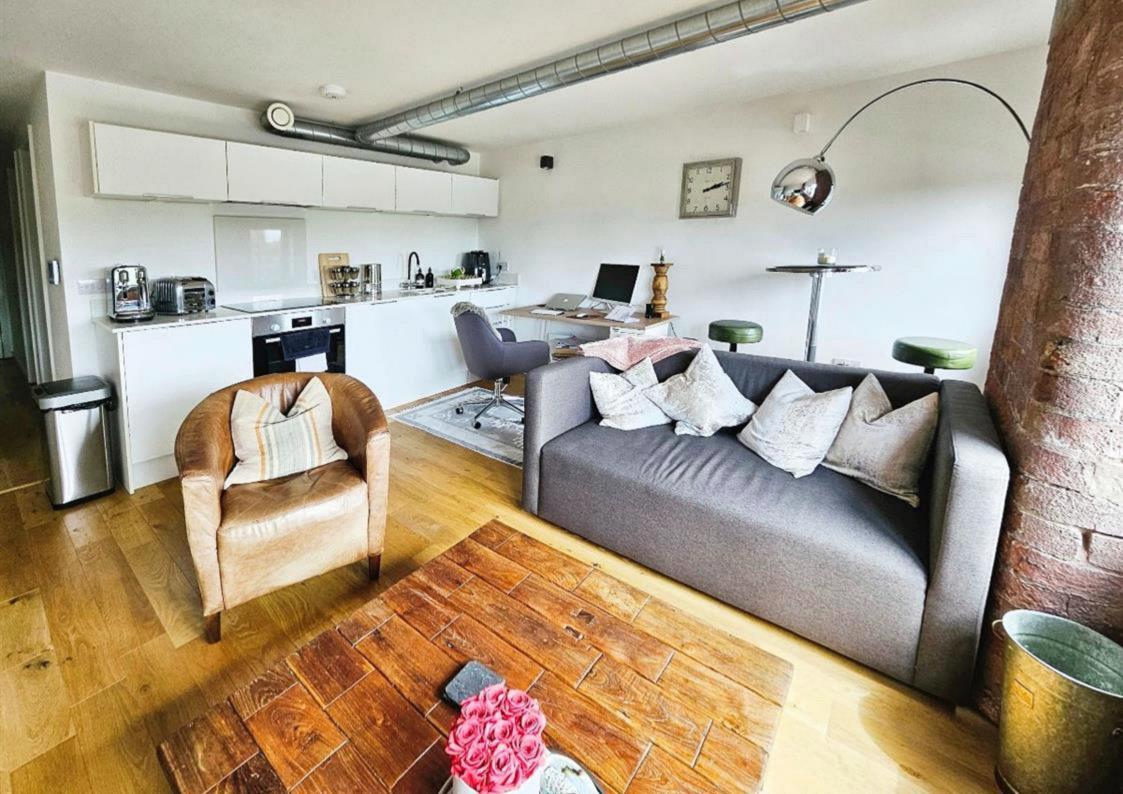

## **Description**

This 1-bed property benefits from an open plan living room and kitchen area with exposed brickwork, shower room and spacious double bedroom.

Located in the converted Elisabeth Mill with an array of high-specification features such as integrated kitchen appliances, a video entry intercom system plus much more. There is a range of local amenities nearby such as 2 minutes from the Houldsworth Golf Club, 5 minutes from the local shopping centre and 10 minutes from Reddish South Station along with several options of public transport links which provide easy access to Manchester City Centre.