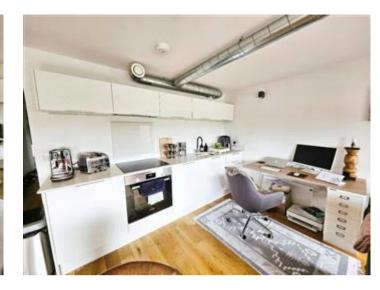

## **Description**

This 1-bed property benefits from an open plan living room and kitchen area with exposed brickwork, shower room and spacious double bedroom.

Located in the converted Elisabeth Mill with an array of high-specification features such as integrated kitchen appliances, a video entry intercom system plus much more. There is a range of local amenities nearby such as 2 minutes from the Houldsworth Golf Club, 5 minutes from the local shopping centre and 10 minutes from Reddish South Station along with several options of public transport links which provide easy access to Manchester City Centre.