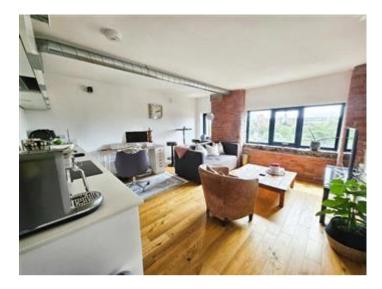

## **Description**

This 1-bed property benefits from an open plan living room and kitchen area with exposed brickwork, shower room and spacious double bedroom.

Located in the converted Elisabeth Mill with an array of high-specification features such as integrated kitchen appliances, a video entry intercom system plus much more. There is a range of local amenities nearby such as 2 minutes from the Houldsworth Golf Club, 5 minutes from the local shopping centre and 10 minutes from Reddish South Station along with several options of public transport links which provide easy access to Manchester City Centre.