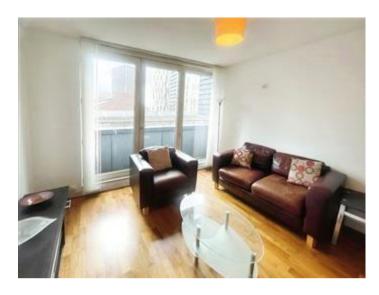

This apartment comprises from a large open plan living/dining room with patio doors leading out to a Juliet balcony, a modern fully fitted kitchen with integrated appliances, a spacious double bedroom with built in wardrobe and a main three piece bathroom suite. This property is offered fully furnished.