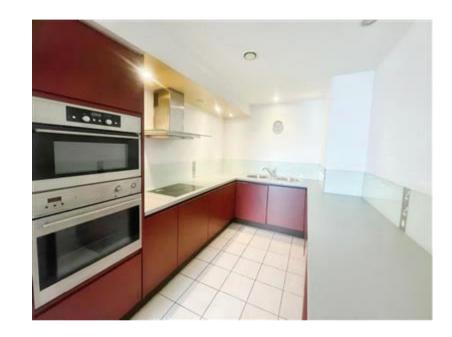

This apartment comprises from a large open plan living/dining room with patio doors leading out to a Juliet balcony, a modern fully fitted kitchen with integrated appliances, a spacious double bedroom with built in wardrobe and a main three piece bathroom suite. This property is offered fully furnished.