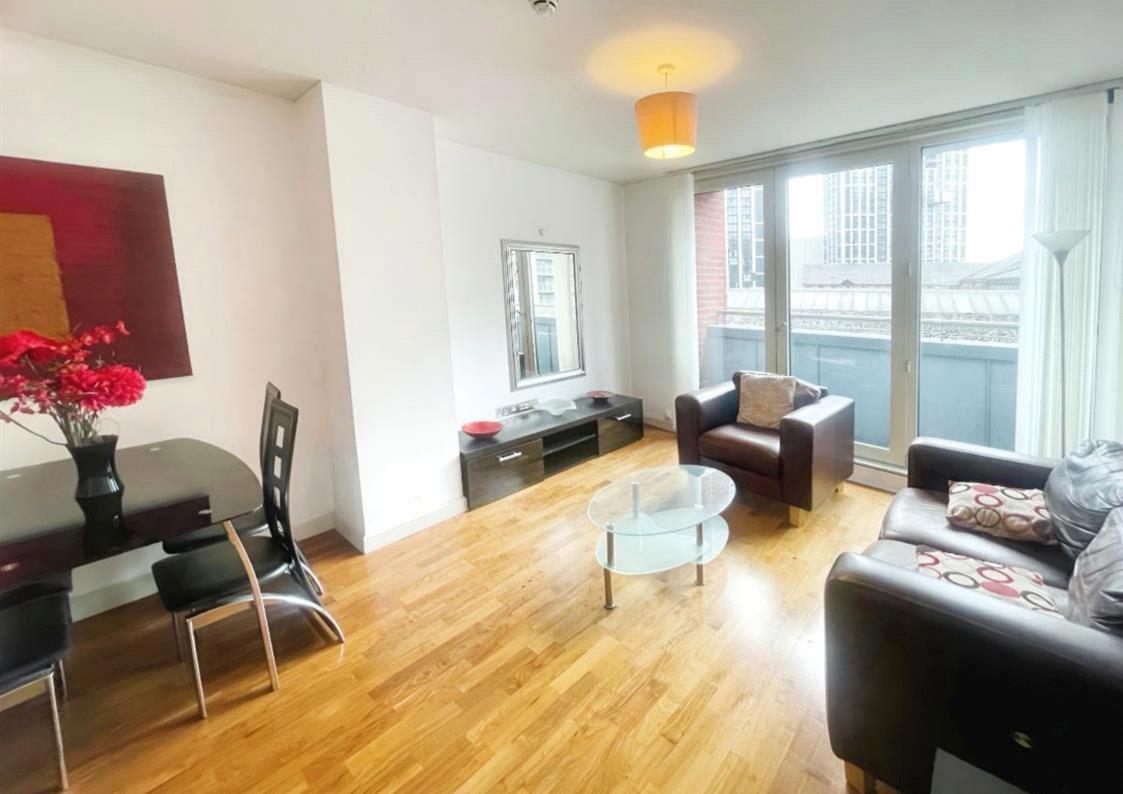

This apartment comprises from a large open plan living/dining room with patio doors leading out to a Juliet balcony, a modern fully fitted kitchen with integrated appliances, a spacious double bedroom with built in wardrobe and a main three piece bathroom suite. This property is offered fully furnished.

Situated in Spinningfields this apartment is located right in the heart of the city centre and is only minutes away from many shops, bars and restaurants such as 20 Stories, The Ivy and Selfridges.

Council Tax Band: C