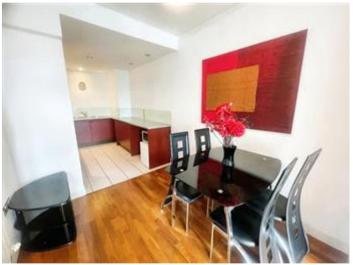

This apartment comprises from a large open plan living/dining room with patio doors leading out to a Juliet balcony, a modern fully fitted kitchen with integrated appliances, a spacious double bedroom with built in wardrobe and a main three piece bathroom suite. This property is offered fully furnished.