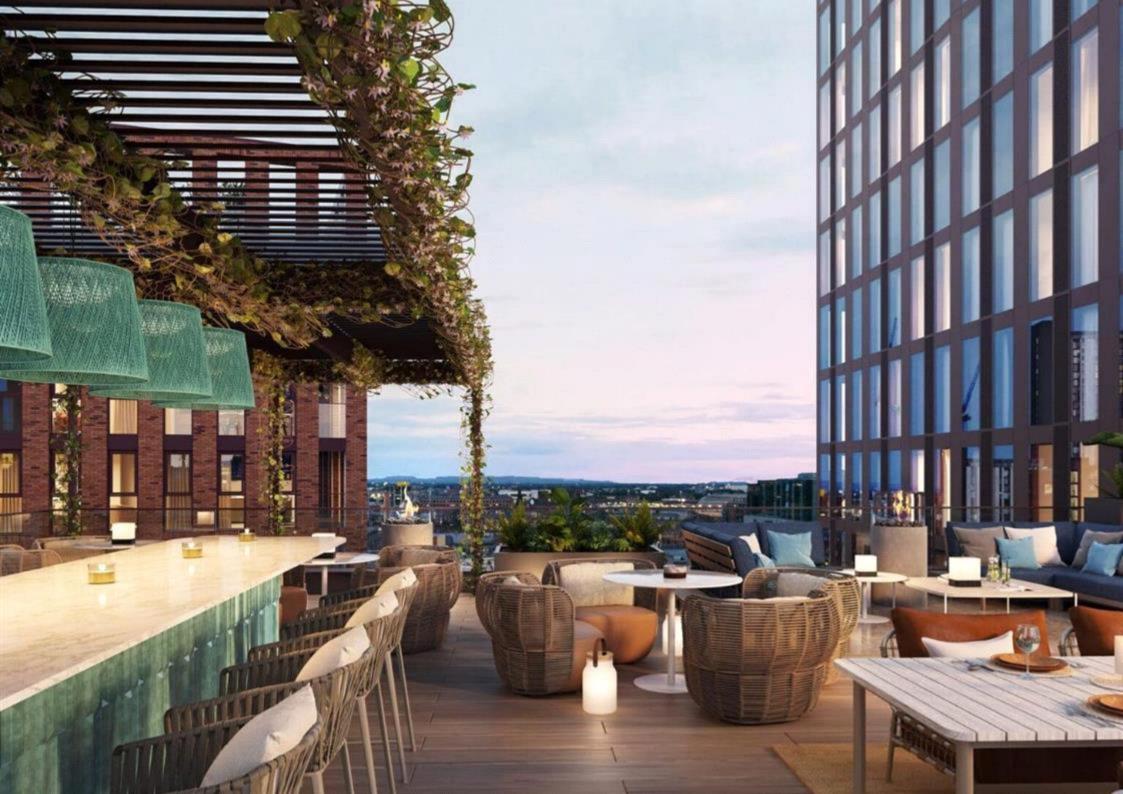

Enjoy first-class lifestyle benefits, including a state-of-the-art swimming pool, spacious gymnasium, and a resident lounge. The 7th floor features Paganini's rooftop terrace, available for private hire, perfect for exclusive gatherings. Additional amenities include coworking spaces, private dining areas, and a ground floor urban garden with covered seating, creating a vibrant community atmosphere.