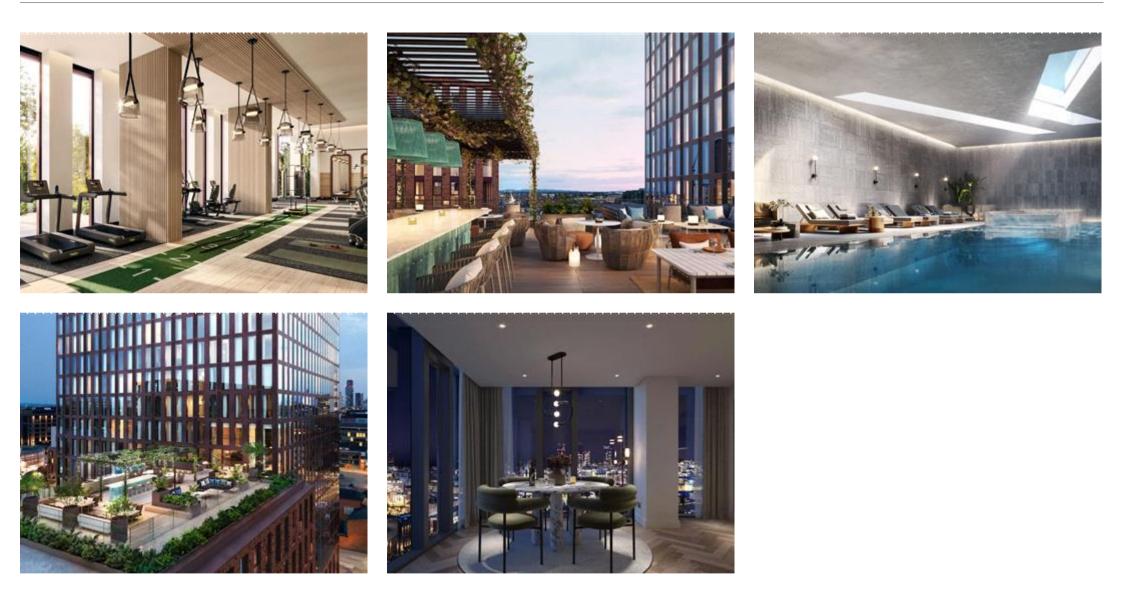

Enjoy first-class lifestyle benefits, including a state-of-the-art swimming pool, spacious gymnasium, and a resident lounge. The 7th floor features Paganini's rooftop terrace, available for private hire, perfect for exclusive gatherings. Additional amenities include coworking spaces, private dining areas, and a ground floor urban garden with covered seating, creating a vibrant community atmosphere.