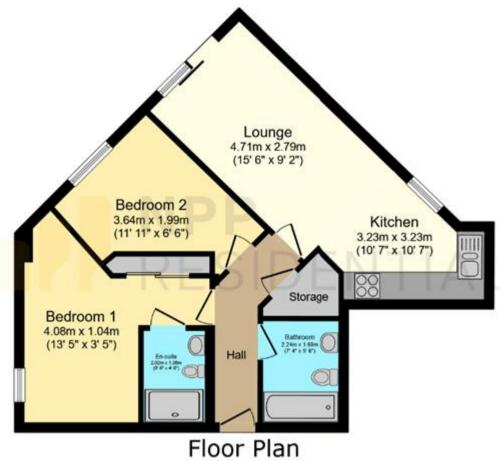

## **Tenure**

Leasehold

Floor area 55.4 m<sup>2</sup> (597 sq.ft.)

TOTAL: 55.4 m<sup>2</sup> (597 sq.ft.)

This floor plan is for illustrative purposes only. It is not drawn to scale. Any measurements, floor areas (including any total floor area), openings and orientations are approximate. No details are guaranteed, they cannot be relied upon for any purpose and do not form any part of any agreement. No liability is taken for any error, omission or misstatement. A party must rely upon its own inspection(s). Powered by www.Propertybox.io