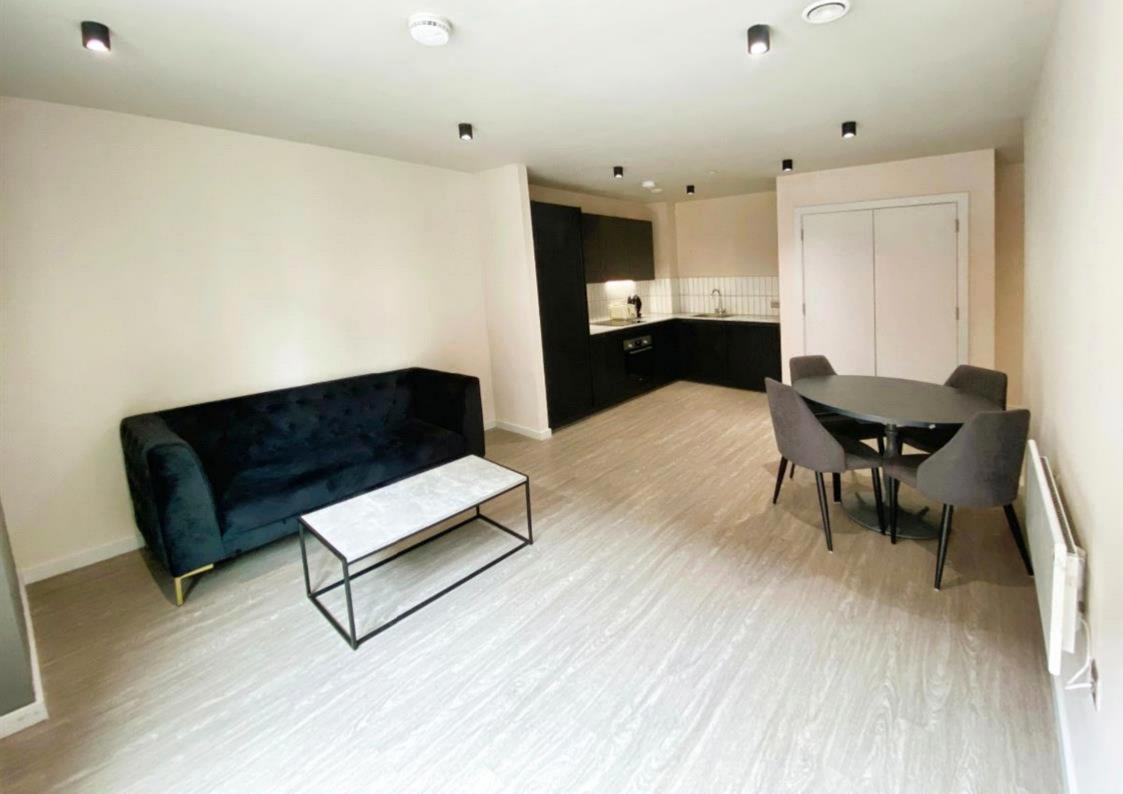

## **Description**

A spacious 2-bed, 2-bath apartment in the heart of Castlefield! Nestled in the prestigious Excelsior Works building, this exquisite first-floor apartment offers the perfect blend of comfort, style, and convenience.

The charming 2-bed, 2-bath apartment is beautifully appointed with ample natural light and modern décor, ensuring a serene and restful atmosphere. Both contemporary bathrooms feature high-quality fixtures and fittings. providing a luxurious experience. The apartment comes fully furnished with stylish, high-end furniture and all essential appliance, allowing you to move in with ease. Every details has been thoughtfully curated for you comfort.

The modern kitchen is equipped with top-of-the-line appliances, ample counter space, and elegant cabinetry, making it perfect for both everyday living and entertaining guests. The open-plan living and dining area is bright and airy, offering a welcome space to relax and unwind.