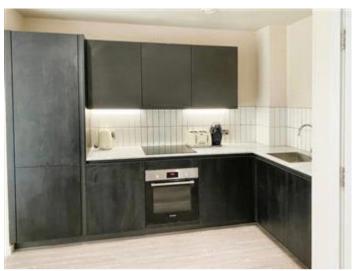

The modern kitchen is equipped with top-of-the-line appliances, ample counter space, and elegant cabinetry, making it perfect for both everyday living and entertaining guests. The open-plan living and dining area is bright and airy, offering a welcome space to relax and unwind.