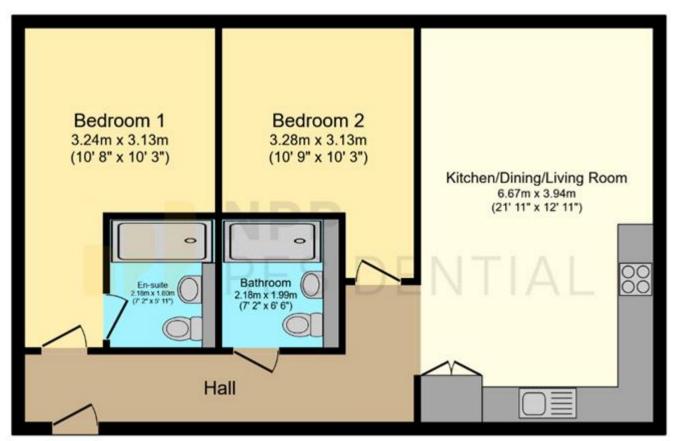

## **Tenure**

Leasehold

Floor Plan

Floor area 71.1 m2 (766 sq.ft.)

TOTAL: 71.1 m<sup>2</sup> (766 sq.ft.)

This floor plan is for illustrative purposes only. It is not drawn to scale. Any measurements, floor areas (including any total floor area), openings and orientations are approximate. No details are guaranteed, they cannot be relied upon for any purpose and do not form any part of any agreement. No liability is taken for any error, omission or misstatement. A party must rely upon its own inspection(s), Powered by www.Propertybox.io