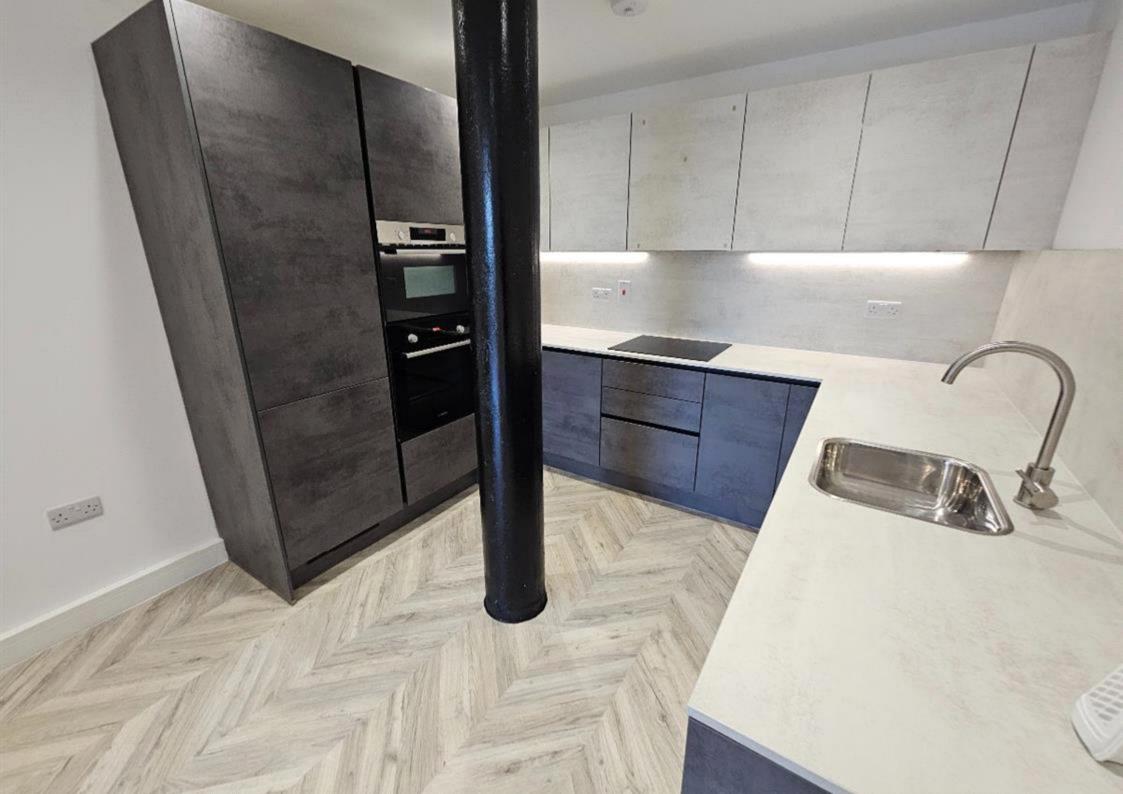

Available now is a spacious two-bedroom, two-bathroom ground floor apartment. Boasting an ultra-modern open-plan kitchen with fully integrated Bosch appliances, the apartment also features a stunning living area with exposed brick walls and high ceilings, preserving the building's industrial heritage. Both bedrooms are generously proportioned, with the master benefiting from a stylish en-suite, complementing the high-specification main bathroom.