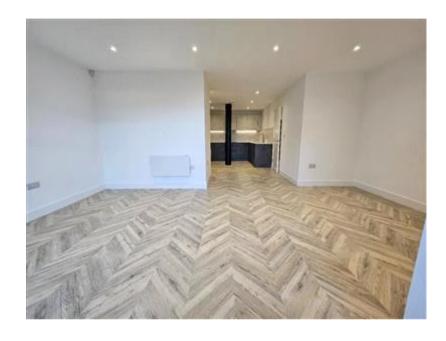

Available now is a spacious two-bedroom, two-bathroom ground floor apartment. Boasting an ultra-modern open-plan kitchen with fully integrated Bosch appliances, the apartment also features a stunning living area with exposed brick walls and high ceilings, preserving the building's industrial heritage. Both bedrooms are generously proportioned, with the master benefiting from a stylish en-suite, complementing the high-specification main bathroom.