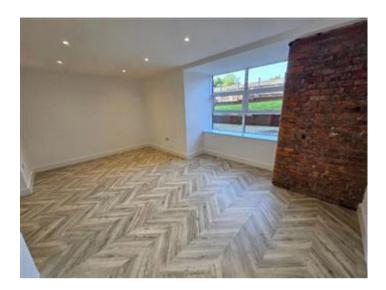

Available now is a spacious two-bedroom, two-bathroom ground floor apartment. Boasting an ultra-modern open-plan kitchen with fully integrated Bosch appliances, the apartment also features a stunning living area with exposed brick walls and high ceilings, preserving the building's industrial heritage. Both bedrooms are generously proportioned, with the master benefiting from a stylish en-suite, complementing the high-specification main bathroom.