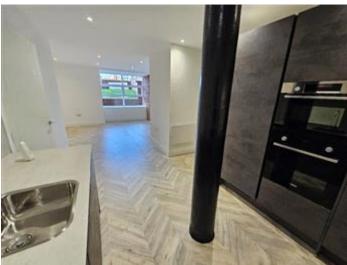

Available now is a spacious two-bedroom, two-bathroom ground floor apartment. Boasting an ultra-modern open-plan kitchen with fully integrated Bosch appliances, the apartment also features a stunning living area with exposed brick walls and high ceilings, preserving the building's industrial heritage. Both bedrooms are generously proportioned, with the master benefiting from a stylish en-suite, complementing the high-specification main bathroom.