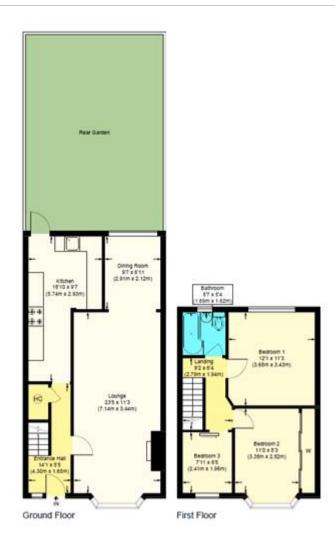

## **Description**

This 3 bedroom extend family home. The property has the benefits of double glazing and gas central heating. The property is situated in the Keresley area of the city and within The President Kennedy School catchment. The accommodation comprises of an entrance hall, extended through lounge diner and an extended kitchen. To the first floor there are three bedrooms and a bathroom room. Externally there is a drive to the front and a garage and garden to the rear.