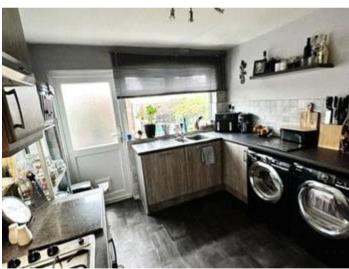

## **Description**

This 3 bedroom extend family home. The property has the benefits of double glazing and gas central heating. The property is situated in the Keresley area of the city and within The President Kennedy School catchment. The accommodation comprises of an entrance hall, extended through lounge diner and an extended kitchen. To the first floor there are three bedrooms and a bathroom room. Externally there is a drive to the front and a garage and garden to the rear.