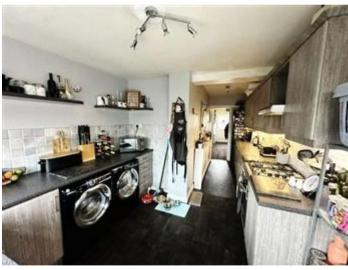

## **Description**

This 3 bedroom extend family home. The property has the benefits of double glazing and gas central heating. The property is situated in the Keresley area of the city and within The President Kennedy School catchment. The accommodation comprises of an entrance hall, extended through lounge diner and an extended kitchen. To the first floor there are three bedrooms and a bathroom room. Externally there is a drive to the front and a garage and garden to the rear.