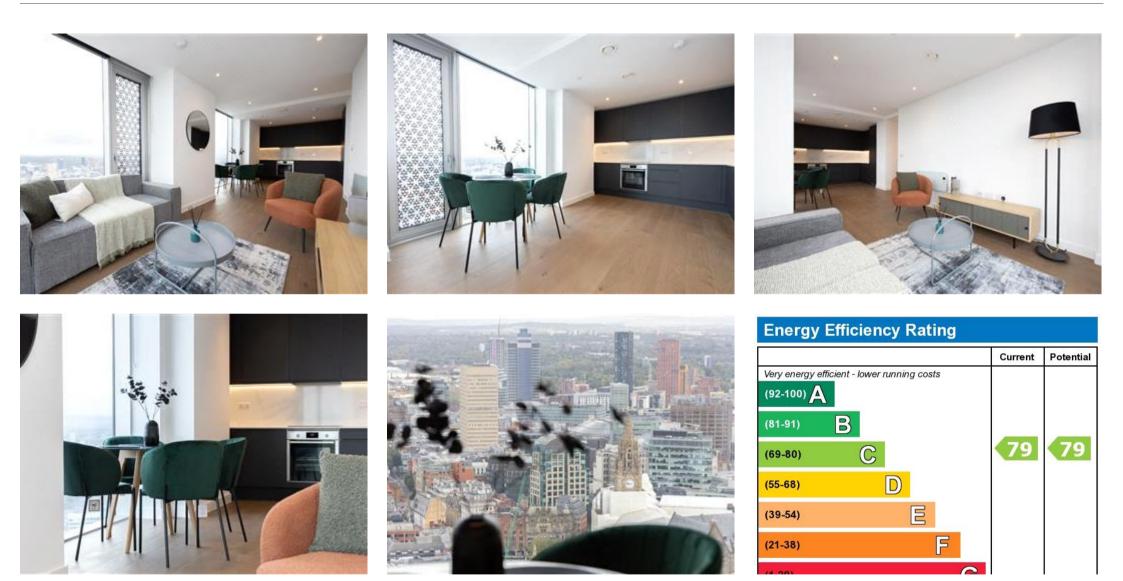

This immaculate apartment comprises from a large open-plan kitchen and living area with a modern, fully fitted kitchen with breakfast bar, two spacious double bedrooms with fitted wardrobes and an en-suite shower and a jack and jill main three piece bathroom suite.

The development has a range of amenities such as an indoor swimming pool, state-of-the-art gym, terrace, communal work spaces, karaoke room, cinema room and a 24-hour concierge.

Situated in the heart of Manchester city centre this apartment is in the perfect location with many shops, bars and restaurants right on your doorstep with excellent transport links and direct access to Deansgate Metrolink station.