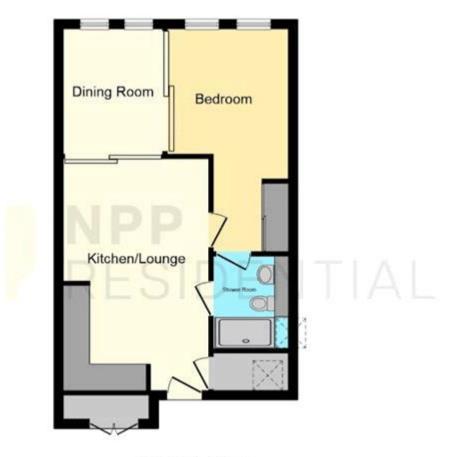

## Floor Plan

Floor area 39.97 sq.m. (430.34 sq.ft.)

TOTAL: 39.97 sq.m. (430.34 sq.ft.)

This floor plan is for illustrative purposes only. It is not drawn to scale. Any measurements, floor areas (including any total floor area), openings and orientations are approximate. No details are guaranteed, they cannot be relied upon for any purpose and do not form any part of any agreement. No liability is taken for any error, omission or misstatement. A party must rely upon its own inspection(s). Powered by www.Propertybox.io