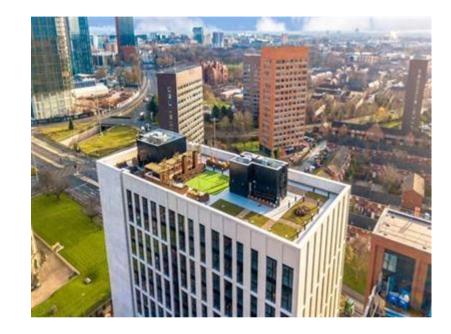

All residents at St George's Gardens also have access to a private 11th-floor rooftop garden which features a large turfed area, ample seating and a feature bar. This building also benefits from a 24 hour concierge.