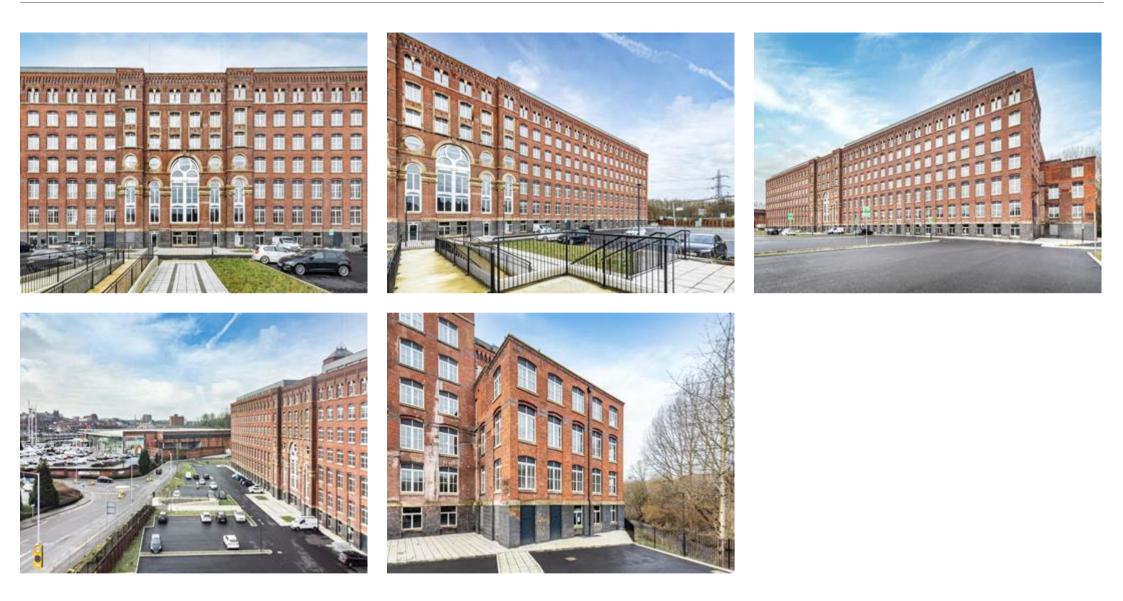

## Description

\*\*\*Exciting Commercial Opportunity at Meadow Mill, Stockport\*\*\*

Introducing Meadow Mill, a stunning Grade II listed 19th-century mill undergoing a remarkable £15 million transformation into a vibrant community of 213 stylish one, two, and three-bedroom apartments, accompanied by an impressive 25,919 sq ft of prime ground floor commercial space.

Prime Location:

Nestled prominently on Water Street and Tiviot Way, Meadow Mill offers unparalleled visibility and accessibility. Overlooking the Portwood Roundabout, this location is a stone's throw from the M60 motorway and directly opposite the Tesco Superstore and a soon-to -be-built Porsche Dealership. Just a 10-minute walk away, Stockport town centre provides easy access to the railway station, offering direct links to Manchester, London, and Birmingham, as well as the vibrant Redrock Entertainment Complex featuring a cinema, restaurants, and shops.

Versatile Commercial Space:

This commercial opportunity comprises five separate units under Class E use, allowing for a variety of businesses, including shops, offices, gyms, restaurants, and workshops. Each unit is equipped

## £1,020,000

with its own meter and WC facilities, offering flexibility for diverse commercial needs.

Features:

- Original brickwork and steel beams preserved throughout, enhancing the historical charm

- Large, brand-new windows for ample natural light
- 173 dedicated car parking spaces for tenants and visitors
- Competitive service charge of £1.81 per square foot
- Ground rent at peppercorn and a generous 999-year lease commencing July 2024