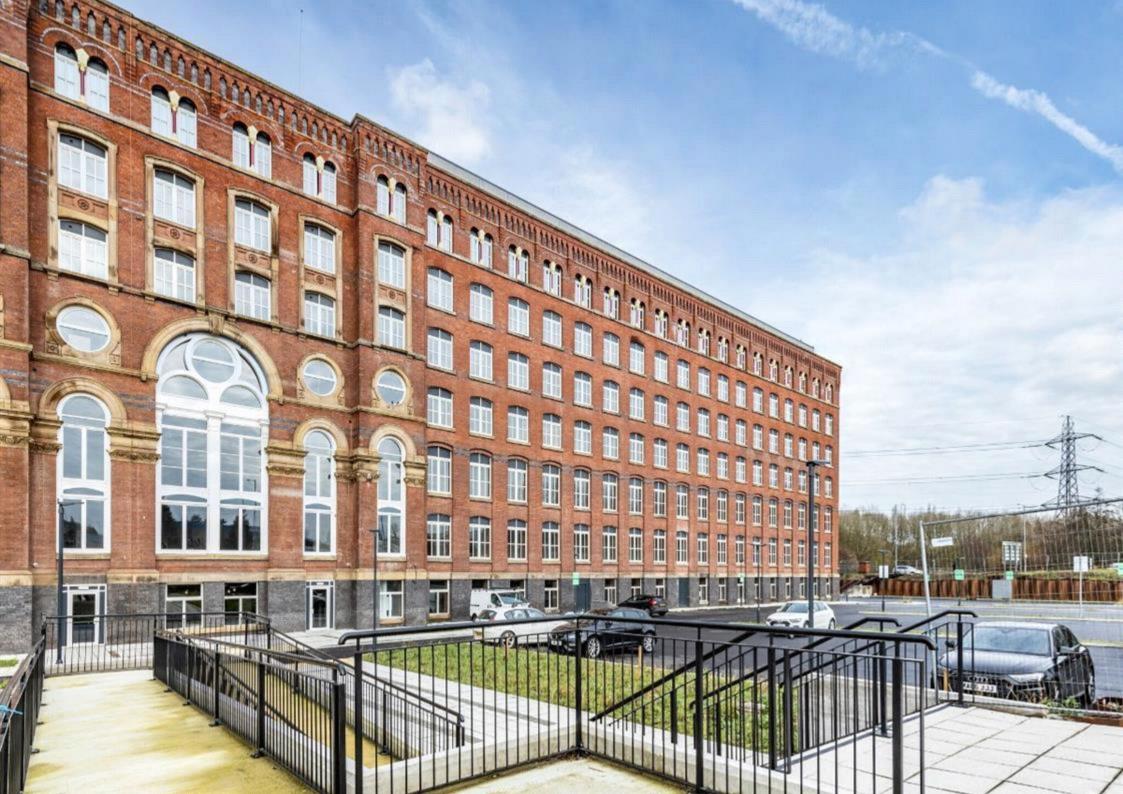

## Description

\*\*\*Exciting Commercial Opportunity at Meadow Mill, Stockport\*\*\*

Introducing Meadow Mill, a stunning Grade II listed 19th-century mill undergoing a remarkable £15 million transformation into a vibrant community of 213 stylish one, two, and three-bedroom apartments, accompanied by an impressive 25,919 sq ft of prime ground floor commercial space.

Prime Location:

Nestled prominently on Water Street and Tiviot Way, Meadow Mill offers unparalleled visibility and accessibility. Overlooking the Portwood Roundabout, this location is a stone's throw from the M60 motorway and directly opposite the Tesco Superstore and a soon-to -be-built Porsche Dealership. Just a 10-minute walk away, Stockport town centre provides easy access to the railway station, offering direct links to Manchester, London, and Birmingham, as well as the vibrant Redrock Entertainment Complex featuring a cinema, restaurants, and shops.