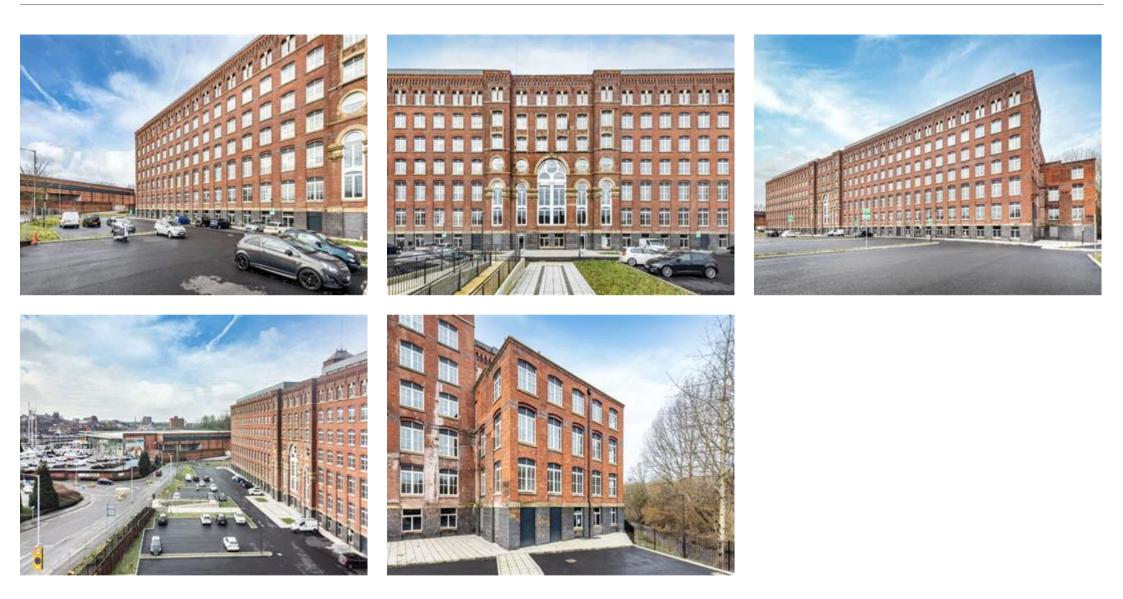

## Description

\*\*\*Exciting Commercial Opportunity at Meadow Mill, Stockport\*\*\*

Introducing Meadow Mill, a stunning Grade II listed 19th-century mill undergoing a remarkable £15 million transformation into a vibrant community of 213 stylish one, two, and three-bedroom apartments, accompanied by an impressive 25,919 sq ft of prime ground floor commercial space.

Prime Location:

Nestled prominently on Water Street and Tiviot Way, Meadow Mill offers unparalleled visibility and accessibility. Overlooking the Portwood Roundabout, this location is a stone's throw from the M60 motorway and directly opposite the Tesco Superstore and a soon-to -be-built Porsche Dealership. Just a 10-minute walk away, Stockport town centre provides easy access to the railway station, offering direct links to Manchester, London, and Birmingham, as well as the vibrant Redrock Entertainment Complex featuring a cinema, restaurants, and shops.