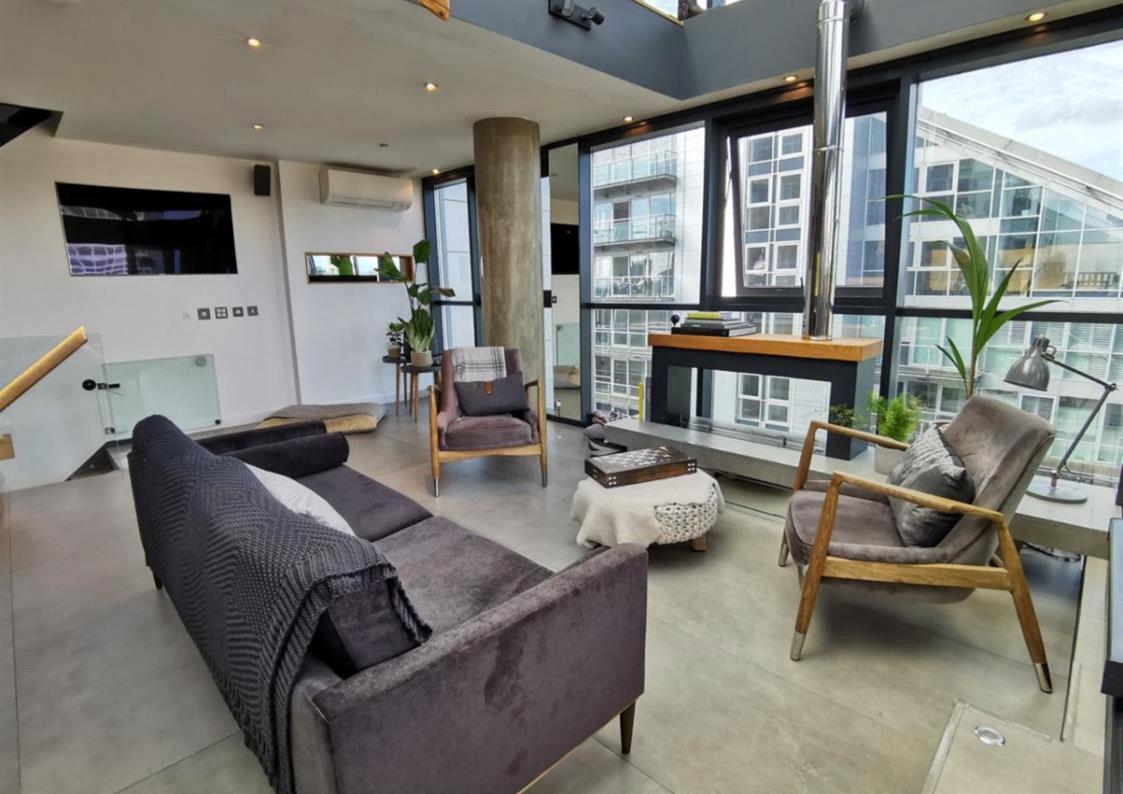

### Description

Located in the iconic Edge building in the heart of Manchester, this breathtaking riverside triplex apartment offers modern elegance and unparalleled views of the city. Spanning three floors, this unique property showcases contemporary living at its finest, with a 24-hour concierge and valet parking.

#### Second Floor:

The entrance opens to a stunning main living area featuring a recently upgraded kitchen, complete with high-spec appliances. Sliding doors lead to a spacious private outdoor terrace, perfect for entertaining or relaxing while enjoying city views.

### Third Floor:

A staircase ascends to a versatile mezzanine floor with full-length glass balustrades. This stylish space can function as an additional living area or bedroom. It also includes a three-piece shower room and a cleverly designed 'secret' bed deck area.

### First Floor:

On the first floor, a spacious hallway leads to a three-piece bathroom, a double bedroom with ample storage, and the impressive master suite. The master suite boasts a luxurious openplan en suite with a shower, Jack & Jill sinks, and a separate W.C. Additionally, there's a large dressing room with fitted units and access to another private outdoor terrace, offering more stunning