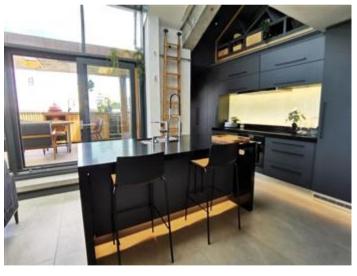

#### Second Floor:

The entrance opens to a stunning main living area featuring a recently upgraded kitchen, complete with high-spec appliances. Sliding doors lead to a spacious private outdoor terrace, perfect for entertaining or relaxing while enjoying city views.