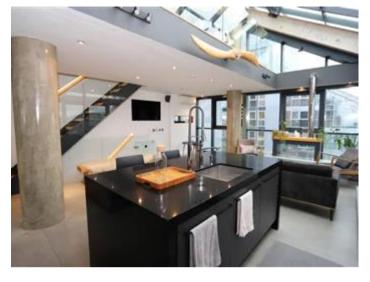

#### Second Floor:

The entrance opens to a stunning main living area featuring a recently upgraded kitchen, complete with high-spec appliances. Sliding doors lead to a spacious private outdoor terrace, perfect for entertaining or relaxing while enjoying city views.