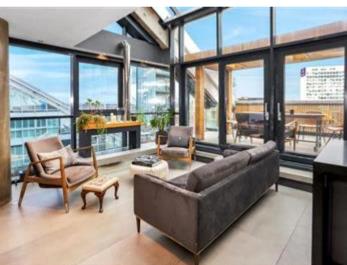

#### Second Floor:

The entrance opens to a stunning main living area featuring a recently upgraded kitchen, complete with high-spec appliances. Sliding doors lead to a spacious private outdoor terrace, perfect for entertaining or relaxing while enjoying city views.