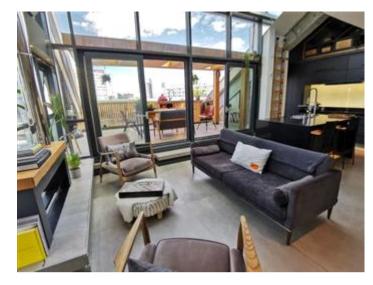

#### Second Floor:

The entrance opens to a stunning main living area featuring a recently upgraded kitchen, complete with high-spec appliances. Sliding doors lead to a spacious private outdoor terrace, perfect for entertaining or relaxing while enjoying city views.