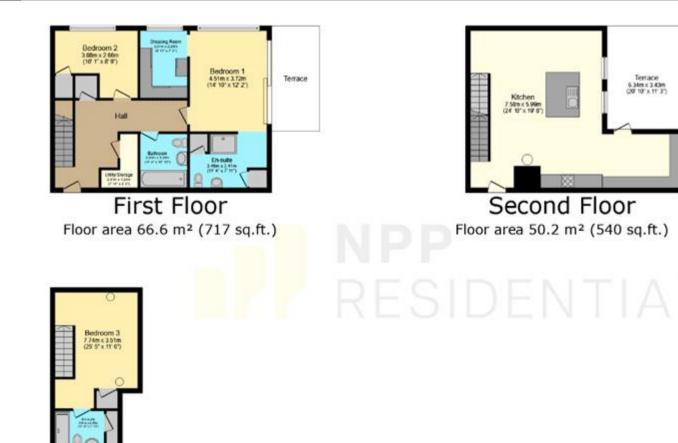

#### Second Floor:

The entrance opens to a stunning main living area featuring a recently upgraded kitchen, complete with high-spec appliances. Sliding doors lead to a spacious private outdoor terrace, perfect for entertaining or relaxing while enjoying city views.

### Third Floor:

A staircase ascends to a versatile mezzanine floor with full-length glass balustrades. This stylish space can function as an additional living area or bedroom. It also includes a three-piece shower room and a cleverly designed 'secret' bed deck area.

### First Floor:

On the first floor, a spacious hallway leads to a three-piece bathroom, a double bedroom with ample storage, and the impressive master suite. The master suite boasts a luxurious openplan en suite with a shower, Jack & Jill sinks, and a separate W.C. Additionally, there's a large dressing room with fitted units and access to another private outdoor terrace, offering more stunning

### Tenure

Leasehold

Floor area 23.6 m<sup>2</sup> (254 sq.ft.)

Third Floor

TOTAL: 140.4 m<sup>2</sup> (1,511 sq.ft.)

This floor plan is for illustrative purposes only. It is not drawn to scale. Any measurements, floor areas (including any total floor area), openings and orientations are approximate. No details are guaranteed, they cannot be relied upon for any purpose and do not form any part of any agreement. No liability is taken for any error, omission or misstatement. A party must rely upon its own inspection(s). Powered by www.Propertybox.io