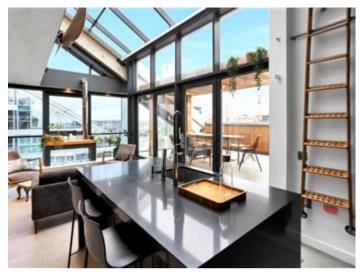

#### Second Floor:

The entrance opens to a stunning main living area featuring a recently upgraded kitchen, complete with high-spec appliances. Sliding doors lead to a spacious private outdoor terrace, perfect for entertaining or relaxing while enjoying city views.